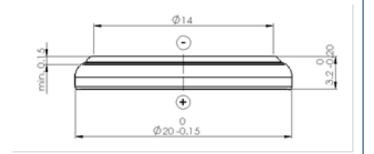

# CR2032.MFR E

3V Lithium Battery

## **Technical Data Sheet**

### **Specifications**

Chemical System Li / MnO<sub>2</sub>

Nominal Voltage 3 V

Rated Capacity 260 mAh Standard Discharge Current 0.4 mA

Max. Cont. Discharge Current 3.0 mA

Average Weight ~ 2.9 g

Temperature Range\* -30 - +70 °C \*
Self Discharge at 23°C < 1.5% / year

### **Dimensions**

(According to IEC 60086)



#### **Performance**





#### Discharge performance at 23°C



#### Cell capacity at various loads



\*In applications where the battery is exposed to temperatures above 60 °C, please contact Renata for consultancy.

Information and contents in this data sheet are for reference purpose only. They do not constitute any warranty or representation and are subject to change without notice. For most current information and further details, please contact your Renata representative. For safety related information please consult the ASDS document related to that product or product family. The Products of Renata SA are neither designed nor authorized for use in certain areas of application of environment. For further details we refer to our webpage <a href="https://www.renata.com/downloads/res