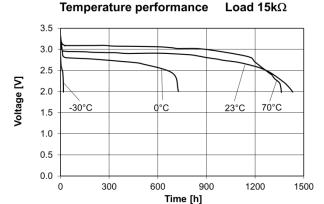

# CR2032.MFR E

3V Lithium Battery

## **Technical Data Sheet**

### **Specifications**

Chemical System Li / MnO<sub>2</sub>

Nominal Voltage 3 V

Rated Capacity 260 mAh Standard Discharge Current 0.4 mA

Max. Cont. Discharge Current 3.0 mA

Average Weight ~ 2.9 g

Temperature Range\* -30 - +70 °C \*
Self Discharge at 23°C < 1.5% / year

### **Dimensions**

(According to IEC 60086)



#### **Performance**





#### Discharge performance at 23°C



#### Cell capacity at various loads



\*In applications where the battery is exposed to temperatures above 60 °C, please contact Renata for consultancy.

Information and contents in this data sheet are for reference purpose only. They do not constitute any warranty or representation and are subject to change without notice. For most current information and further details, please contact your Renata representative. For safety related information please consult the ASDS document related to that product or product family. The Products of Renata SA are neither designed nor authorized for use in certain areas of application of environment. For further details we refer to our webpage <a href="https://www.renata.com/downloads/restriction\_of\_use">www.ren