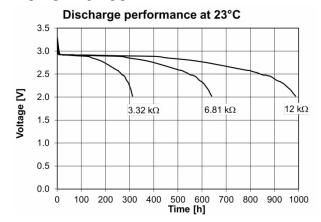

# CR2032.MFR E

3V Lithium Battery

## **Technical Data Sheet**

### **Specifications**

Chemical System Li / MnO<sub>2</sub>

Nominal Voltage 3 V

Rated Capacity 260 mAh Standard Discharge Current 0.4 mA

Max. Cont. Discharge Current 3.0 mA

Average Weight ~ 2.9 g

Temperature Range\* -30 - +70 °C \*
Self Discharge at 23°C < 1.5% / year

### **Dimensions**

(According to IEC 60086)



#### **Performance**





#### Discharge performance at 23°C



#### Cell capacity at various loads



\*In applications where the battery is exposed to temperatures above 60 °C, please contact Renata for consultancy.

Information and contents in this data sheet are for reference purpose only. They do not constitute any warranty or representation and are subject to change without notice. For most current information and further details, please contact your Renata representative. For safety related information please consult the ASDS document related to that product or product family. The Products of Renata SA are neither designed nor authorized for use in certain areas of application of environment. For further details we refer to our webpage <a href="https://www.renata.com/downloads/restriction\_of\_use">www.r