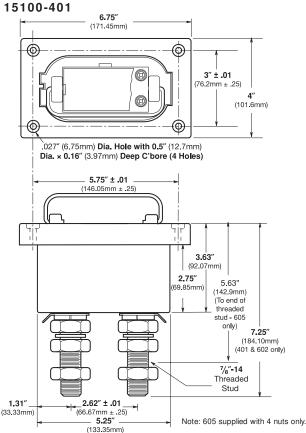

## **Catalog Numbers**

| 15100-401 | For use with TPL series fuses | 70 to 400A                   |
|-----------|-------------------------------|------------------------------|
| 15100-602 | For use with TPL series fuses | 300 to 800A                  |
| 15100-605 | For use with TPL series fuses | 300 to 800A<br>(Short Studs) |

## **Dimensional Data**

The only controlled copy of this Data Sheet is the electronic read-only version located on the Bussmann Network Drive. All other copies of this Data Sheet are by definition uncontrolled. This bulletin is intended to clearly present comprehensive product data and provide technical information that will help the end user with design applications. Bussmann reserves the right, without notice, to change design or construction of any products and to discontinue or limit distribution of any products. Bussmann also reserves the right to change or update, without notice, any technical information contained in this bulletin. Once a product has been selected, it should be tested by the user in all possible applications.