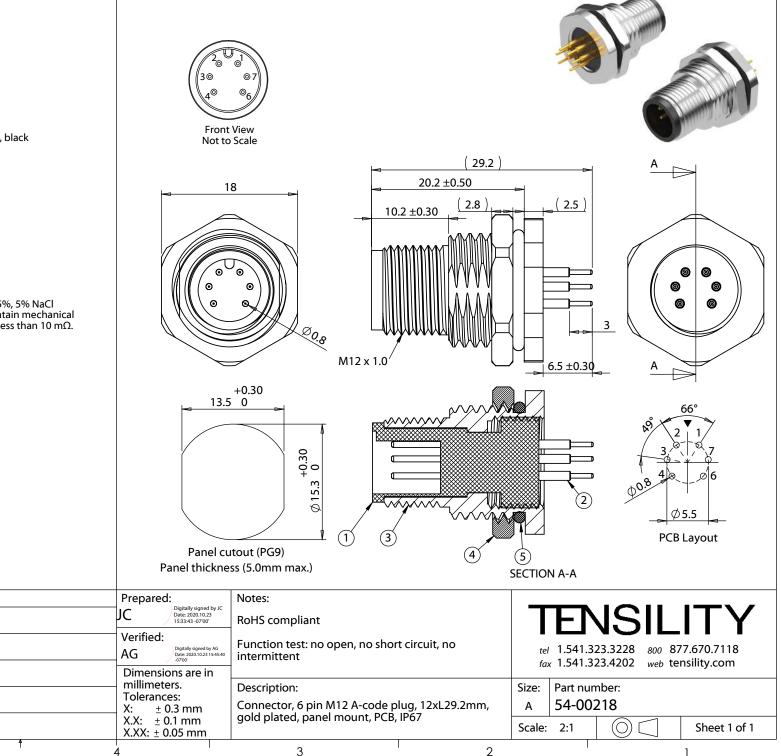

Style M12 Plug, shielded 6 pin A-coding

## Materials

Revision:

А

Date:

10/6/2020

(1) Insulator: Polyamide 66 (PA66), UL94 HB, black (2) Pin: C3604 brass, gold plated (3) Shell: C3604 brass, nickel plated (4) Nut: C3604 brass, nickel plated (5) O-ring: Nitrile rubber, black