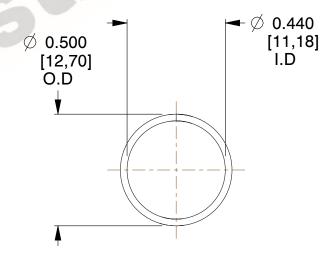

## **NOTES:**

1. Material: Stainless Steel

2. Finish: Glod Irridite

3. Ends: Closed

4. Total Coils: 10.000

Sugg. Max. Deflection: 0.520 (in)
 Sugg. Max. Load: 2.300 (lbs)

7. All Drawing Dimensions are in Inches [mm]