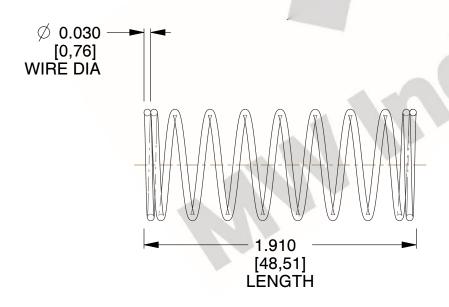

## **NOTES:**

1. Material: Stainless Steel

2. Finish: Glod Irridite

3. Ends: Closed

4. Total Coils: 10.000

Sugg. Max. Deflection: 0.520 (in)
 Sugg. Max. Load: 2.300 (lbs)

7. All Drawing Dimensions are in Inches [mm]