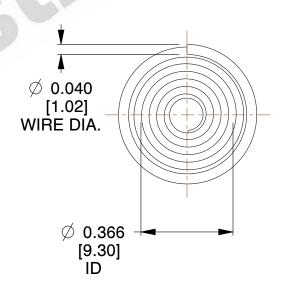

## **NOTES:**

Material : Music Wire
 Total Coils : 7.250
 Solid Height : 0.450 (in)

4. Finish: ZINC 5. Ends: Closed

6. All Drawing Dimensions are in Inches [mm]

**COMPONENT** 

This file and any associated information and specifications are provided for reference and evaluation purposes only, and is subject to change without notice. MW Industries makes no representations, warranties or guarantees as to the appropriateness, accuracy, completeness, or suitability for any purpose, of the file, information or specifications. You are solely responsible for the use of the file, information or specifications.

2.620

SCALE

**TA-2204CS** 

TAPERED SPRINGS

UNIT
INCH [mm]

SHEET

1 of 1

**TAPERED SPRINGS** 