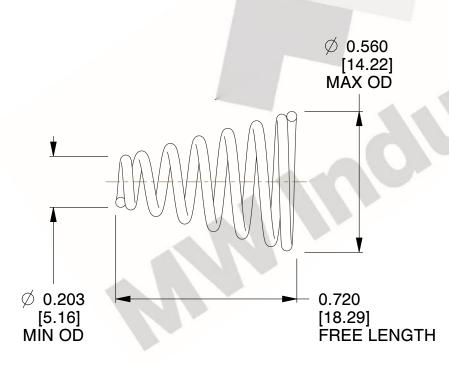

## **NOTES:**

Material : Music Wire
 Total Coils : 7.250
 Solid Height : 0.450 (in)

4. Finish: ZINC 5. Ends: Closed

6. All Drawing Dimensions are in Inches [mm]

**COMPONENT** 

This file and any associated information and specifications are provided for reference and evaluation purposes only, and is subject to change without notice. MW Industries makes no representations, warranties or guarantees as to the appropriateness, accuracy, completeness, or suitability for any purpose, of the file, information or specifications. You are solely responsible for the use of the file, information or specifications.

2.620

SCALE

**TA-2204CS** 

TAPERED SPRINGS

UNIT
INCH [mm]

SHEET

1 of 1

**TAPERED SPRINGS** 