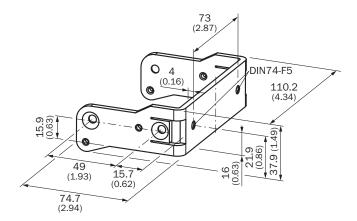

ly | Mounting brackets                                     |
| Packing unit     | 1 piece                                               |
| Description      | Mounting bracket for rear mounting on wall or machine |

#### Classifications

| eCl@ss 5.0     | 27279202 |
|----------------|----------|
| eCl@ss 5.1.4   | 27279202 |
| eCl@ss 6.0     | 27279202 |
| eCl@ss 6.2     | 27279202 |
| eCl@ss 7.0     | 27279202 |
| eCl@ss 8.0     | 27279202 |
| eCl@ss 8.1     | 27279202 |
| eCl@ss 9.0     | 27273701 |
| eCl@ss 10.0    | 27273701 |
| eCl@ss 11.0    | 27273701 |
| eCl@ss 12.0    | 27273701 |
| ETIM 5.0       | EC002615 |
| ETIM 6.0       | EC002615 |
| ETIM 7.0       | EC002615 |
| ETIM 8.0       | EC002615 |
| UNSPSC 16.0901 | 32131023 |

### Dimensional drawing (Dimensions in mm (inch))



## SICK AT A GLANCE

SICK is one of the leading manufacturers of intelligent sensors and sensor solutions for industrial applications. A unique range of products and services creates the perfect basis for controlling processes securely and efficiently, protecting individuals from accidents and preventing damage to the environment.

We have extensive experience in a wide range of industries and understand their processes and requirements. With intelligent sensors, we can deliver exactly what our customers need. In application centers in Europe, Asia and North America, system solutions are tested and optimized in accordance with customer specifications. All this makes us a reliable supplier and development partner.

Comprehensive services complete our offering: SICK LifeTime Services provi