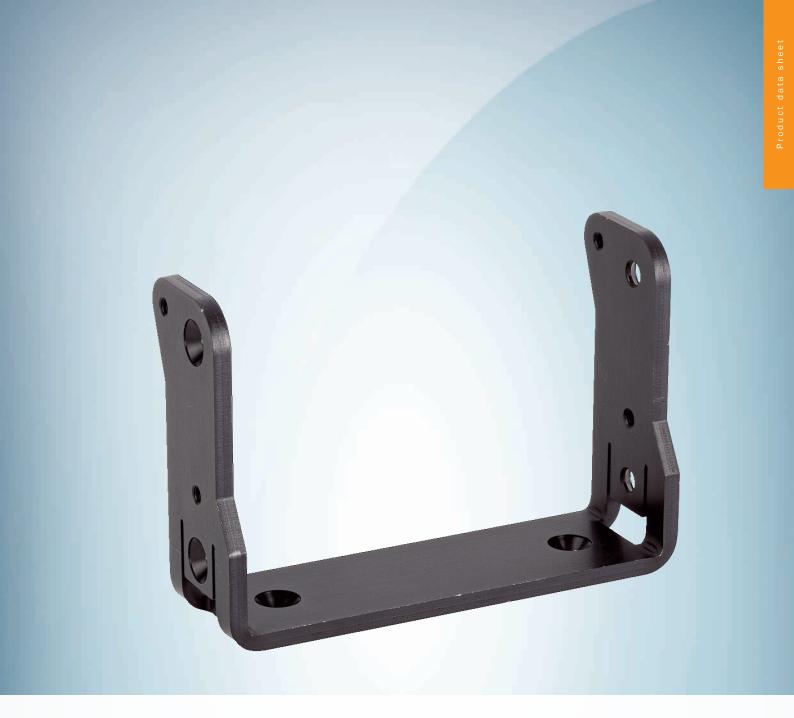

Mounting kit 1a

## Technical specifications

| Accessory group  | Mounting brackets and plates                          |
|------------------|-------------------------------------------------------|
| Accessory family | Mounting brackets                                     |
| Packing unit     | 1 piece                                               |
| Description      | Mounting bracket for rear mounting on wall or machine |