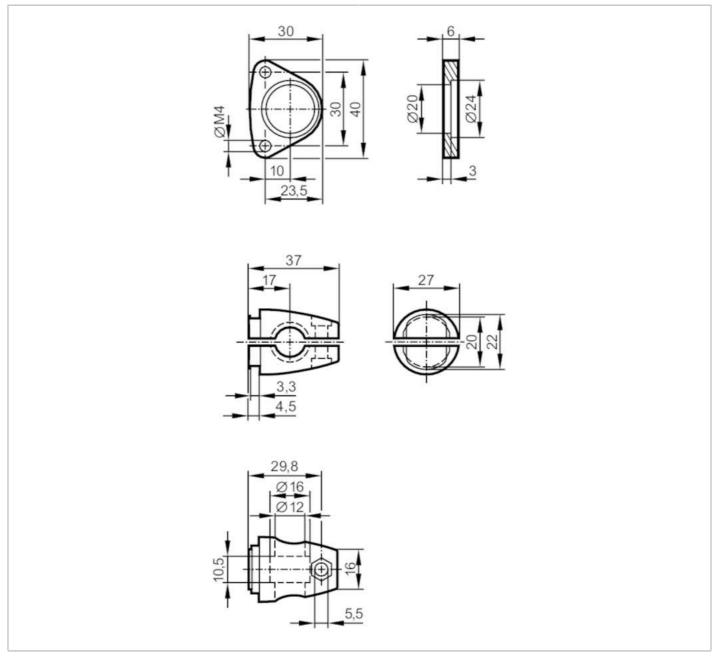

## Mounting set for photoelectric distance sensors

MOUNTING SET O1D 12MM

| Application      |     |                                                                                                                         |
|------------------|-----|-------------------------------------------------------------------------------------------------------------------------|
| Design           |     | clamp mounting                                                                                                          |
| Mechanical data  |     |                                                                                                                         |
| Weight           | [9] | 118.5                                                                                                                   |
| Type of mounting |     | Mounting rod; (Ø 12 mm)                                                                                                 |
| Materials        |     | fixture: stainless steel (1.4301 / 304); Clamp: stainless steel (1.4408); screws: stainless steel; nut: stainless steel |
| Accessories      |     |                                                                                                                         |
| Items supplied   |     | socket head screws: 2 x M4 x 45                                                                                         |
| Remarks          |     |                                                                                                                         |
| Pack quantity    |     | 1 pcs.                                                                                                                  |