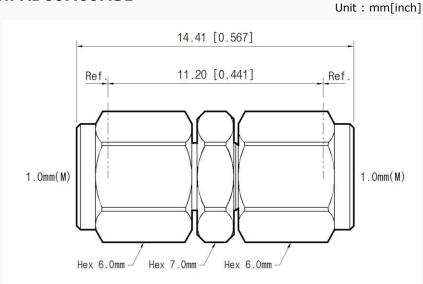

GHzVSWR : 1.3 : 1(Max) @ 110 GHz

- Stainless steel (passivated)

### Specification

| Scope      | Specification        | AD00M00MS1                 |
|------------|----------------------|----------------------------|
| Electrical | Impedance(Ohm)       | 50                         |
|            | Operation Freq.(GHz) | DC to 110 GHz              |
|            | VSWR (Max)           | 1.3 : 1 @ 110 GHz          |
| Material   | Dielectric           | Special dielectric         |
|            | Center Contact       | Brass with gold plated     |
|            | Body                 | Passivated Stainless Steel |
|            |                      |                            |

\* RoHS Compliant

# **Precision Test Adapters**

1.0 mm(M) to 1.0 mm(M)



### Drawing

Part No.: AD00M00MS1



#### Test Result

■ Frequency: 10 MHz to 110 GHz