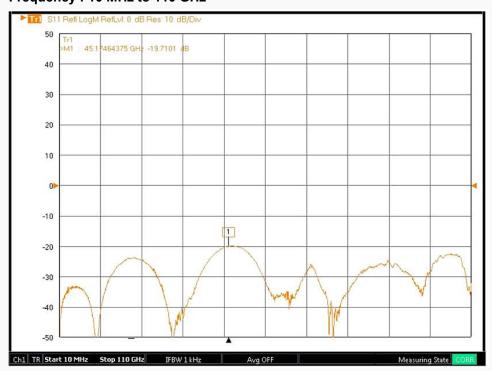

(passivated)

### Specification

| Scope      | Specification        | AD00M00MS1                 |
|------------|----------------------|----------------------------|
| Electrical | Impedance(Ohm)       | 50                         |
|            | Operation Freq.(GHz) | DC to 110 GHz              |
|            | VSWR (Max)           | 1.3 : 1 @ 110 GHz          |
| Material   | Dielectric           | Special dielectric         |
|            | Center Contact       | Brass with gold plated     |
|            | Body                 | Passivated Stainless Steel |
|            |                      |                            |

\* RoHS Compliant

# **Precision Test Adapters**

1.0 mm(M) to 1.0 mm(M)



### Drawing

Part No.: AD00M00MS1



#### Test Result

■ Frequency: 10 MHz to 110 GHz