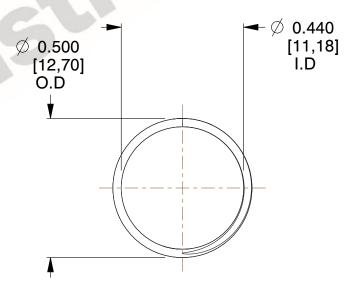

## **NOTES:**

1. Material : Music Wire 2. Finish : Glod Irridite

3. Ends: Closed and Ground

4. Total Coils: 10.000

5. Sugg. Max. Deflection: 0.480 (in)6. Sugg. Max. Load: 2.300 (lbs)

7. All Drawing Dimensions are in Inches [mm]