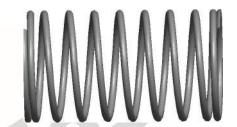

## **NOTES:**

1. Material : Music Wire 2. Finish : Glod Irridite

3. Ends: Closed and Ground

4. Total Coils: 10.000

5. Sugg. Max. Deflection: 0.480 (in)6. Sugg. Max. Load: 2.300 (lbs)

7. All Drawing Dimensions are in Inches [mm]