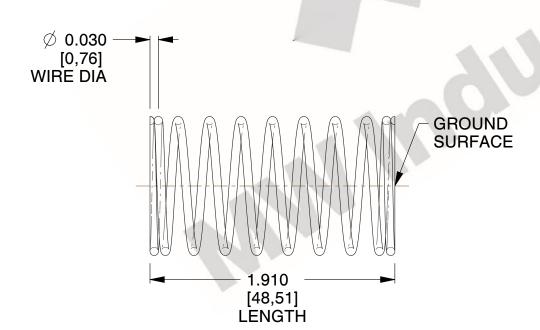

## **NOTES:**

1. Material : Music Wire 2. Finish : Glod Irridite

3. Ends: Closed and Ground

4. Total Coils: 10.000

5. Sugg. Max. Deflection: 0.480 (in)6. Sugg. Max. Load: 2.300 (lbs)

7. All Drawing Dimensions are in Inches [mm]