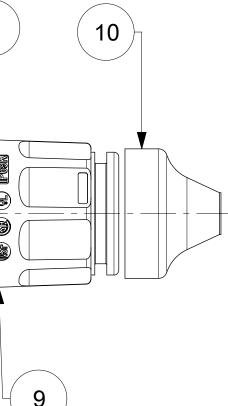

| 12 11                                                                                                                           | 10 9 8                                             |      | 7 6              | 5                                                                                                                                                                                                                                                                                                                                                                                                                                                                                                                                                                                                                                                                                                                                                                                                                                                                                                                                                                                                                                                                                                                                                                                                                                                                                                                                                                                                                                                                                                                                                                                                                                                                                                                                                                                                                                                                                                                                                                                                                                                                                                                              |                                                                                            |                                                       | 1                     |      |
|---------------------------------------------------------------------------------------------------------------------------------|----------------------------------------------------|------|------------------|--------------------------------------------------------------------------------------------------------------------------------------------------------------------------------------------------------------------------------------------------------------------------------------------------------------------------------------------------------------------------------------------------------------------------------------------------------------------------------------------------------------------------------------------------------------------------------------------------------------------------------------------------------------------------------------------------------------------------------------------------------------------------------------------------------------------------------------------------------------------------------------------------------------------------------------------------------------------------------------------------------------------------------------------------------------------------------------------------------------------------------------------------------------------------------------------------------------------------------------------------------------------------------------------------------------------------------------------------------------------------------------------------------------------------------------------------------------------------------------------------------------------------------------------------------------------------------------------------------------------------------------------------------------------------------------------------------------------------------------------------------------------------------------------------------------------------------------------------------------------------------------------------------------------------------------------------------------------------------------------------------------------------------------------------------------------------------------------------------------------------------|--------------------------------------------------------------------------------------------|-------------------------------------------------------|-----------------------|------|
|                                                                                                                                 |                                                    |      |                  |                                                                                                                                                                                                                                                                                                                                                                                                                                                                                                                                                                                                                                                                                                                                                                                                                                                                                                                                                                                                                                                                                                                                                                                                                                                                                                                                                                                                                                                                                                                                                                                                                                                                                                                                                                                                                                                                                                                                                                                                                                                                                                                                | ORDER NO.                                                                                  | WOODHEAD NO.                                          | COLOR                 |      |
|                                                                                                                                 |                                                    |      |                  |                                                                                                                                                                                                                                                                                                                                                                                                                                                                                                                                                                                                                                                                                                                                                                                                                                                                                                                                                                                                                                                                                                                                                                                                                                                                                                                                                                                                                                                                                                                                                                                                                                                                                                                                                                                                                                                                                                                                                                                                                                                                                                                                | 130147-0027                                                                                | 26W75                                                 | YELLOW                |      |
| H                                                                                                                               |                                                    |      |                  |                                                                                                                                                                                                                                                                                                                                                                                                                                                                                                                                                                                                                                                                                                                                                                                                                                                                                                                                                                                                                                                                                                                                                                                                                                                                                                                                                                                                                                                                                                                                                                                                                                                                                                                                                                                                                                                                                                                                                                                                                                                                                                                                | 130147-0028                                                                                | 26W75BLK                                              | BLACK                 | H    |
|                                                                                                                                 |                                                    |      |                  |                                                                                                                                                                                                                                                                                                                                                                                                                                                                                                                                                                                                                                                                                                                                                                                                                                                                                                                                                                                                                                                                                                                                                                                                                                                                                                                                                                                                                                                                                                                                                                                                                                                                                                                                                                                                                                                                                                                                                                                                                                                                                                                                |                                                                                            |                                                       |                       | F    |
| F                                                                                                                               |                                                    |      |                  |                                                                                                                                                                                                                                                                                                                                                                                                                                                                                                                                                                                                                                                                                                                                                                                                                                                                                                                                                                                                                                                                                                                                                                                                                                                                                                                                                                                                                                                                                                                                                                                                                                                                                                                                                                                                                                                                                                                                                                                                                                                                                                                                |                                                                                            |                                                       |                       | F    |
|                                                                                                                                 |                                                    |      |                  |                                                                                                                                                                                                                                                                                                                                                                                                                                                                                                                                                                                                                                                                                                                                                                                                                                                                                                                                                                                                                                                                                                                                                                                                                                                                                                                                                                                                                                                                                                                                                                                                                                                                                                                                                                                                                                                                                                                                                                                                                                                                                                                                |                                                                                            |                                                       |                       |      |
| D<br>C                                                                                                                          | Ø (2.50)         Ø (63.5)         Ø         E VIEW |      | (1.95)<br>(49.5) |                                                                                                                                                                                                                                                                                                                                                                                                                                                                                                                                                                                                                                                                                                                                                                                                                                                                                                                                                                                                                                                                                                                                                                                                                                                                                                                                                                                                                                                                                                                                                                                                                                                                                                                                                                                                                                                                                                                                                                                                                                                                                                                                |                                                                                            |                                                       |                       | D    |
|                                                                                                                                 |                                                    |      | (4.56)           |                                                                                                                                                                                                                                                                                                                                                                                                                                                                                                                                                                                                                                                                                                                                                                                                                                                                                                                                                                                                                                                                                                                                                                                                                                                                                                                                                                                                                                                                                                                                                                                                                                                                                                                                                                                                                                                                                                                                                                                                                                                                                                                                |                                                                                            |                                                       |                       |      |
| ITEM NO. DESCRIPTIONS                                                                                                           | MATERIAL                                           | QTY. | (115.7)          |                                                                                                                                                                                                                                                                                                                                                                                                                                                                                                                                                                                                                                                                                                                                                                                                                                                                                                                                                                                                                                                                                                                                                                                                                                                                                                                                                                                                                                                                                                                                                                                                                                                                                                                                                                                                                                                                                                                                                                                                                                                                                                                                |                                                                                            |                                                       |                       |      |
| 1 BLADE                                                                                                                         | BRASS, NICKEL PLATED                               | 4    |                  |                                                                                                                                                                                                                                                                                                                                                                                                                                                                                                                                                                                                                                                                                                                                                                                                                                                                                                                                                                                                                                                                                                                                                                                                                                                                                                                                                                                                                                                                                                                                                                                                                                                                                                                                                                                                                                                                                                                                                                                                                                                                                                                                | NOTE:                                                                                      |                                                       |                       |      |
| 2 RETAINING SCREWS                                                                                                              | STAINLESS STEEL                                    | 2    |                  |                                                                                                                                                                                                                                                                                                                                                                                                                                                                                                                                                                                                                                                                                                                                                                                                                                                                                                                                                                                                                                                                                                                                                                                                                                                                                                                                                                                                                                                                                                                                                                                                                                                                                                                                                                                                                                                                                                                                                                                                                                                                                                                                | 1. ACCEPT CABLE                                                                            | RANGE FROM .437" TO                                   | 0 .750"               |      |
| B 3 CLAMP AND TERMINAL SCREW ASS                                                                                                | SY BRASS, ZINC PLATED                              | 4    |                  |                                                                                                                                                                                                                                                                                                                                                                                                                                                                                                                                                                                                                                                                                                                                                                                                                                                                                                                                                                                                                                                                                                                                                                                                                                                                                                                                                                                                                                                                                                                                                                                                                                                                                                                                                                                                                                                                                                                                                                                                                                                                                                                                |                                                                                            |                                                       |                       | В    |
| 4 INSERT                                                                                                                        | NYLON                                              | 1    |                  | SYMBOLS THIS DRAWING CONTAINS INFO                                                                                                                                                                                                                                                                                                                                                                                                                                                                                                                                                                                                                                                                                                                                                                                                                                                                                                                                                                                                                                                                                                                                                                                                                                                                                                                                                                                                                                                                                                                                                                                                                                                                                                                                                                                                                                                                                                                                                                                                                                                                                             |                                                                                            |                                                       |                       | SION |
| 5 TERMINAL COVER                                                                                                                | POLYCARBONATE                                      | 1    |                  | The solution of the solution o | CURRENT REV DESC: RELEASED                                                                 | mo                                                    | lex                   |      |
| 6 HOUSING                                                                                                                       | SILICON WITH NYLON THREAD                          | 1    |                  | GENERAL TOLERANCES (UNLESS SPECIFIED)                                                                                                                                                                                                                                                                                                                                                                                                                                                                                                                                                                                                                                                                                                                                                                                                                                                                                                                                                                                                                                                                                                                                                                                                                                                                                                                                                                                                                                                                                                                                                                                                                                                                                                                                                                                                                                                                                                                                                                                                                                                                                          |                                                                                            |                                                       |                       |      |
| 7 GROMMET                                                                                                                       | RUBBER                                             | 4    |                  |                                                                                                                                                                                                                                                                                                                                                                                                                                                                                                                                                                                                                                                                                                                                                                                                                                                                                                                                                                                                                                                                                                                                                                                                                                                                                                                                                                                                                                                                                                                                                                                                                                                                                                                                                                                                                                                                                                                                                                                                                                                                                                                                |                                                                                            | 9/01/10 WATERTITE PLUC                                | G 3P4W L15-20         |      |
| 8 FRICTION RING                                                                                                                 | NYLON                                              | 1    |                  | $= 0 \frac{3 \text{ PLACES } \pm \pm \pm}{2 \text{ PLACES } \pm \pm \pm}$                                                                                                                                                                                                                                                                                                                                                                                                                                                                                                                                                                                                                                                                                                                                                                                                                                                                                                                                                                                                                                                                                                                                                                                                                                                                                                                                                                                                                                                                                                                                                                                                                                                                                                                                                                                                                                                                                                                                                                                                                                                      | APPR: BCAPPS 201                                                                           | 9/04/30<br>9/05/08 PRODUCT CUSTC                      | MER DRAWING           |      |
| A 9 COMPRESSION NUT                                                                                                             | NYLON                                              | 1    |                  | $\boxed{\bigcirc} = 0  1 \text{ PLACE}  \pm  \pm \\ \boxed{\bigcirc} = 0  0 \text{ PLACES}  \pm  \pm \\ \hline{\bigcirc}  \pm  \pm  \pm \\ \boxed{\bigcirc}  = 0  0 \text{ PLACES}  \pm  \pm \\ \boxed{\bigcirc}  \pm  \pm  \pm \\ \boxed{\bigcirc}  = 0  0 \text{ PLACES}  \pm  \pm \\ \boxed{\bigcirc}  \pm  \pm  \pm \\ \boxed{\bigcirc}  = 0  0 \text{ PLACES}  \pm  \pm \\ \boxed{\bigcirc}  \pm  \pm  \pm \\ \boxed{\bigcirc}  = 0  0 \text{ PLACES}  \pm  \pm \\ \boxed{\bigcirc}  = 0  0 \text{ PLACES}  \pm  \pm \\ \boxed{\bigcirc}  = 0  0 \text{ PLACES}  \pm  \pm \\ \boxed{\bigcirc}  = 0  0 \text{ PLACES}  \pm  \pm \\ \boxed{\bigcirc}  = 0  0 \text{ PLACES}  \pm  \pm \\ \boxed{\bigcirc}  = 0  0 \text{ PLACES}  \pm  \pm \\ \boxed{\bigcirc}  = 0  0 \text{ PLACES}  \pm  \pm \\ \boxed{\bigcirc}  = 0  0 \text{ PLACES}  \pm  \pm \\ \boxed{\bigcirc}  = 0  0 \text{ PLACES}  \pm  \pm \\ \boxed{\bigcirc}  = 0  0 \text{ PLACES}  \pm  \pm \\ \boxed{\bigcirc}  = 0  0 \text{ PLACES}  \pm  \pm \\ \boxed{\bigcirc}  = 0  0 \text{ PLACES}  \pm  \pm \\ \boxed{\bigcirc}  = 0  0 \text{ PLACES}  \pm  \pm \\ \boxed{\bigcirc}  = 0  0 \text{ PLACES}  \pm  \pm \\ \boxed{\bigcirc}  = 0  0 \text{ PLACES}  \pm  \pm \\ \boxed{\bigcirc}  = 0  0 \text{ PLACES}  \pm  \pm \\ \boxed{\bigcirc}  = 0  0 \text{ PLACES}  \pm  \pm \\ \boxed{\bigcirc}  = 0  0 \text{ PLACES}  \pm  \pm \\ \boxed{\bigcirc}  = 0  0 \text{ PLACES}  \pm  \pm  \pm \\ \boxed{\bigcirc}  = 0  0 \text{ PLACES}  \pm  \pm  \pm \\ \boxed{ \qquad}  = 0  0 \text{ PLACES}  \pm  \pm  \pm  = 0  0 \text{ PLACES}  \pm  \pm  \pm  = 0  0 \text{ PLACES}  \pm  \pm  = 0  0 \text{ PLACES}  \pm  \pm  = 0  0  0 \text{ PLACES}  \pm  = 0  0  0 \text{ PLACES}  \pm  = 0  0  0  0  0  0  0  0  0 $                                                                                                                                                                                                                                                                                                                                    | INITIAL REVISION:<br>DRWN: DSOPPIN 20                                                      | DOCUMENT NUMBER                                       | DOC TYPE DOC PART REV |      |
| 10 CABLE GLOVE                                                                                                                  | SILICONE                                           | 1    |                  | ANGULAR TOL ± °<br>DRAFT WHERE APPLICABLE                                                                                                                                                                                                                                                                                                                                                                                                                                                                                                                                                                                                                                                                                                                                                                                                                                                                                                                                                                                                                                                                                                                                                                                                                                                                                                                                                                                                                                                                                                                                                                                                                                                                                                                                                                                                                                                                                                                                                                                                                                                                                      | APPR:         BCAPPS         20           THIRD ANGLE PROJECTION         DRAWING         S | 19/05/08 1301470027<br>ERIES MATERIAL NUMBER CUSTOMER | PSD 000 A             |      |
| DOCUMENT STATUS         P1         RELEASE DATE         2019/05           FORMAT: Englege-master-tb-pid-C         12         11 | 5/08 22:05:22<br>10 9 8                            |      | 7 6              | Image: Within Dimensions       Image: Within Dimensions       Image: Dimensions       Image: Dimensions                                                                                                                                                                                                                                                                                                                                                                                                                                                                                                                                                                                                                                                                                                                                                                                                                                                                                                                                                                                                                                                                                                                                                                                                                                                                                                                                                                                                                                                                                                                                                                                                                                                                                                                                                                                                                                                                                                                                                                                                                        | $ \begin{array}{c c c c c c c c c c c c c c c c c c c $                                    | 0147 SEE TABLE GENERA                                 | L MARKET 1 OF         | 1    |