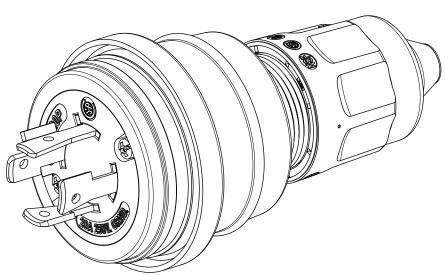

| 12 11                                                                                                                           | 10 9 8                                             |      | 7 6              | 5                                                                                                                                                                                                                                                                                                                                                                                                                                                                                                                                                                                                                                                                                                                                                                                                                                                                                                                                                                                                                                                                                                                                                                                                                                                                                                                                                                                                                                                                                                                                                                                                                                                                                                                                                                                                                                                                                                                                                                                                                                                                                                                              |                                                                                            |                                                       | 1                     |      |
|---------------------------------------------------------------------------------------------------------------------------------|----------------------------------------------------|------|------------------|--------------------------------------------------------------------------------------------------------------------------------------------------------------------------------------------------------------------------------------------------------------------------------------------------------------------------------------------------------------------------------------------------------------------------------------------------------------------------------------------------------------------------------------------------------------------------------------------------------------------------------------------------------------------------------------------------------------------------------------------------------------------------------------------------------------------------------------------------------------------------------------------------------------------------------------------------------------------------------------------------------------------------------------------------------------------------------------------------------------------------------------------------------------------------------------------------------------------------------------------------------------------------------------------------------------------------------------------------------------------------------------------------------------------------------------------------------------------------------------------------------------------------------------------------------------------------------------------------------------------------------------------------------------------------------------------------------------------------------------------------------------------------------------------------------------------------------------------------------------------------------------------------------------------------------------------------------------------------------------------------------------------------------------------------------------------------------------------------------------------------------|--------------------------------------------------------------------------------------------|-------------------------------------------------------|-----------------------|------|
|                                                                                                                                 |                                                    |      |                  |                                                                                                                                                                                                                                                                                                                                                                                                                                                                                                                                                                                                                                                                                                                                                                                                                                                                                                                                                                                                                                                                                                                                                                                                                                                                                                                                                                                                                                                                                                                                                                                                                                                                                                                                                                                                                                                                                                                                                                                                                                                                                                                                | ORDER NO.                                                                                  | WOODHEAD NO.                                          | COLOR                 |      |
|                                                                                                                                 |                                                    |      |                  |                                                                                                                                                                                                                                                                                                                                                                                                                                                                                                                                                                                                                                                                                                                                                                                                                                                                                                                                                                                                                                                                                                                                                                                                                                                                                                                                                                                                                                                                                                                                                                                                                                                                                                                                                                                                                                                                                                                                                                                                                                                                                                                                | 130147-0027                                                                                | 26W75                                                 | YELLOW                |      |
| H                                                                                                                               |                                                    |      |                  |                                                                                                                                                                                                                                                                                                                                                                                                                                                                                                                                                                                                                                                                                                                                                                                                                                                                                                                                                                                                                                                                                                                                                                                                                                                                                                                                                                                                                                                                                                                                                                                                                                                                                                                                                                                                                                                                                                                                                                                                                                                                                                                                | 130147-0028                                                                                | 26W75BLK                                              | BLACK                 | H    |
|                                                                                                                                 |                                                    |      |                  |                                                                                                                                                                                                                                                                                                                                                                                                                                                                                                                                                                                                                                                                                                                                                                                                                                                                                                                                                                                                                                                                                                                                                                                                                                                                                                                                                                                                                                                                                                                                                                                                                                                                                                                                                                                                                                                                                                                                                                                                                                                                                                                                |                                                                                            |                                                       |                       | F    |
| F                                                                                                                               |                                                    |      |                  |                                                                                                                                                                                                                                                                                                                                                                                                                                                                                                                                                                                                                                                                                                                                                                                                                                                                                                                                                                                                                                                                                                                                                                                                                                                                                                                                                                                                                                                                                                                                                                                                                                                                                                                                                                                                                                                                                                                                                                                                                                                                                                                                |                                                                                            |                                                       |                       | F    |
|                                                                                                                                 |                                                    |      |                  |                                                                                                                                                                                                                                                                                                                                                                                                                                                                                                                                                                                                                                                                                                                                                                                                                                                                                                                                                                                                                                                                                                                                                                                                                                                                                                                                                                                                                                                                                                                                                                                                                                                                                                                                                                                                                                                                                                                                                                                                                                                                                                                                |                                                                                            |                                                       |                       |      |
| D<br>C                                                                                                                          | Ø (2.50)         Ø (63.5)         Ø         E VIEW |      | (1.95)<br>(49.5) |                                                                                                                                                                                                                                                                                                                                                                                                                                                                                                                                                                                                                                                                                                                                                                                                                                                                                                                                                                                                                                                                                                                                                                                                                                                                                                                                                                                                                                                                                                                                                                                                                                                                                                                                                                                                                                                                                                                                                                                                                                                                                                                                |                                                                                            |                                                       |                       | D    |
|                                                                                                                                 |                                                    |      | (4.56)           |                                                                                                                                                                                                                                                                                                                                                                                                                                                                                                                                                                                                                                                                                                                                                                                                                                                                                                                                                                                                                                                                                                                                                                                                                                                                                                                                                                                                                                                                                                                                                                                                                                                                                                                                                                                                                                                                                                                                                                                                                                                                                                                                |                                                                                            |                                                       |                       |      |
| ITEM NO. DESCRIPTIONS                                                                                                           | MATERIAL                                           | QTY. | (115.7)          |                                                                                                                                                                                                                                                                                                                                                                                                                                                                                                                                                                                                                                                                                                                                                                                                                                                                                                                                                                                                                                                                                                                                                                                                                                                                                                                                                                                                                                                                                                                                                                                                                                                                                                                                                                                                                                                                                                                                                                                                                                                                                                                                |                                                                                            |                                                       |                       |      |
| 1 BLADE                                                                                                                         | BRASS, NICKEL PLATED                               | 4    |                  |                                                                                                                                                                                                                                                                                                                                                                                                                                                                                                                                                                                                                                                                                                                                                                                                                                                                                                                                                                                                                                                                                                                                                                                                                                                                                                                                                                                                                                                                                                                                                                                                                                                                                                                                                                                                                                                                                                                                                                                                                                                                                                                                | NOTE:                                                                                      |                                                       |                       |      |
| 2 RETAINING SCREWS                                                                                                              | STAINLESS STEEL                                    | 2    |                  |                                                                                                                                                                                                                                                                                                                                                                                                                                                                                                                                                                                                                                                                                                                                                                                                                                                                                                                                                                                                                                                                                                                                                                                                                                                                                                                                                                                                                                                                                                                                                                                                                                                                                                                                                                                                                                                                                                                                                                                                                                                                                                                                | 1. ACCEPT CABLE                                                                            | RANGE FROM .437" TO                                   | 0 .750"               |      |
| B 3 CLAMP AND TERMINAL SCREW ASS                                                                                                | SY BRASS, ZINC PLATED                              | 4    |                  |                                                                                                                                                                                                                                                                                                                                                                                                                                                                                                                                                                                                                                                                                                                                                                                                                                                                                                                                                                                                                                                                                                                                                                                                                                                                                                                                                                                                                                                                                                                                                                                                                                                                                                                                                                                                                                                                                                                                                                                                                                                                                                                                |                                                                                            |                                                       |                       | В    |
| 4 INSERT                                                                                                                        | NYLON                                              | 1    |                  | SYMBOLS THIS DRAWING CONTAINS INFO                                                                                                                                                                                                                                                                                                                                                                                                                                                                                                                                                                                                                                                                                                                                                                                                                                                                                                                                                                                                                                                                                                                                                                                                                                                                                                                                                                                                                                                                                                                                                                                                                                                                                                                                                                                                                                                                                                                                                                                                                                                                                             |                                                                                            |                                                       |                       | SION |
| 5 TERMINAL COVER                                                                                                                | POLYCARBONATE                                      | 1    |                  | The solution of the solution o | CURRENT REV DESC: RELEASED                                                                 | mo                                                    | lex                   |      |
| 6 HOUSING                                                                                                                       | SILICON WITH NYLON THREAD                          | 1    |                  | GENERAL TOLERANCES (UNLESS SPECIFIED)                                                                                                                                                                                                                                                                                                                                                                                                                                                                                                                                                                                                                                                                                                                                                                                                                                                                                                                                                                                                                                                                                                                                                                                                                                                                                                                                                                                                                                                                                                                                                                                                                                                                                                                                                                                                                                                                                                                                                                                                                                                                                          |                                                                                            |                                                       |                       |      |
| 7 GROMMET                                                                                                                       | RUBBER                                             | 4    |                  |                                                                                                                                                                                                                                                                                                                                                                                                                                                                                                                                                                                                                                                                                                                                                                                                                                                                                                                                                                                                                                                                                                                                                                                                                                                                                                                                                                                                                                                                                                                                                                                                                                                                                                                                                                                                                                                                                                                                                                                                                                                                                                                                |                                                                                            | 9/01/10 WATERTITE PLUC                                | G 3P4W L15-20         |      |
| 8 FRICTION RING                                                                                                                 | NYLON                                              | 1    |                  | $= 0 \frac{3 \text{ PLACES } \pm \pm \pm}{2 \text{ PLACES } \pm \pm \pm}$                                                                                                                                                                                                                                                                                                                                                                                                                                                                                                                                                                                                                                                                                                                                                                                                                                                                                                                                                                                                                                                                                                                                                                                                                                                                                                                                                                                                                                                                                                                                                                                                                                                                                                                                                                                                                                                                                                                                                                                                                                                      | APPR: BCAPPS 201                                                                           | 9/04/30<br>9/05/08 PRODUCT CUSTC                      | MER DRAWING           |      |
| A 9 COMPRESSION NUT                                                                                                             | NYLON                                              | 1    |                  | $\boxed{\bigcirc} = 0  1 \text{ PLACE}  \pm  \pm \\ \boxed{\bigcirc} = 0  0 \text{ PLACES}  \pm  \pm \\ \hline{\bigcirc}  \pm  \pm  \pm \\ \boxed{\bigcirc}  = 0  0 \text{ PLACES}  \pm  \pm \\ \boxed{\bigcirc}  \pm  \pm  \pm \\ \boxed{\bigcirc}  = 0  0 \text{ PLACES}  \pm  \pm \\ \boxed{\bigcirc}  \pm  \pm  \pm \\ \boxed{\bigcirc}  = 0  0 \text{ PLACES}  \pm  \pm \\ \boxed{\bigcirc}  \pm  \pm  \pm \\ \boxed{\bigcirc}  = 0  0 \text{ PLACES}  \pm  \pm \\ \boxed{\bigcirc}  = 0  0 \text{ PLACES}  \pm  \pm \\ \boxed{\bigcirc}  = 0  0 \text{ PLACES}  \pm  \pm \\ \boxed{\bigcirc}  = 0  0 \text{ PLACES}  \pm  \pm \\ \boxed{\bigcirc}  = 0  0 \text{ PLACES}  \pm  \pm \\ \boxed{\bigcirc}  = 0  0 \text{ PLACES}  \pm  \pm \\ \boxed{\bigcirc}  = 0  0 \text{ PLACES}  \pm  \pm \\ \boxed{\bigcirc}  = 0  0 \text{ PLACES}  \pm  \pm \\ \boxed{\bigcirc}  = 0  0 \text{ PLACES}  \pm  \pm \\ \boxed{\bigcirc}  = 0  0 \text{ PLACES}  \pm  \pm \\ \boxed{\bigcirc}  = 0  0 \text{ PLACES}  \pm  \pm \\ \boxed{\bigcirc}  = 0  0 \text{ PLACES}  \pm  \pm \\ \boxed{\bigcirc}  = 0  0 \text{ PLACES}  \pm  \pm \\ \boxed{\bigcirc}  = 0  0 \text{ PLACES}  \pm  \pm \\ \boxed{\bigcirc}  = 0  0 \text{ PLACES}  \pm  \pm \\ \boxed{\bigcirc}  = 0  0 \text{ PLACES}  \pm  \pm \\ \boxed{\bigcirc}  = 0  0 \text{ PLACES}  \pm  \pm \\ \boxed{\bigcirc}  = 0  0 \text{ PLACES}  \pm  \pm \\ \boxed{\bigcirc}  = 0  0 \text{ PLACES}  \pm  \pm  \pm \\ \boxed{\bigcirc}  = 0  0 \text{ PLACES}  \pm  \pm  \pm \\ \boxed{ \qquad}  = 0  0 \text{ PLACES}  \pm  \pm  \pm  = 0  0 \text{ PLACES}  \pm  \pm  \pm  = 0  0 \text{ PLACES}  \pm  \pm  = 0  0 \text{ PLACES}  \pm  \pm  = 0  0  0 \text{ PLACES}  \pm  = 0  0  0 \text{ PLACES}  \pm  = 0  0  0  0  0  0  0  0  0 $                                                                                                                                                                                                                                                                                                                                    | INITIAL REVISION:<br>DRWN: DSOPPIN 20                                                      | DOCUMENT NUMBER                                       | DOC TYPE DOC PART REV |      |
| 10 CABLE GLOVE                                                                                                                  | SILICONE                                           | 1    |                  | ANGULAR TOL ± °<br>DRAFT WHERE APPLICABLE                                                                                                                                                                                                                                                                                                                                                                                                                                                                                                                                                                                                                                                                                                                                                                                                                                                                                                                                                                                                                                                                                                                                                                                                                                                                                                                                                                                                                                                                                                                                                                                                                                                                                                                                                                                                                                                                                                                                                                                                                                                                                      | APPR:         BCAPPS         20           THIRD ANGLE PROJECTION         DRAWING         S | 19/05/08 1301470027<br>ERIES MATERIAL NUMBER CUSTOMER | PSD 000 A             |      |
| DOCUMENT STATUS         P1         RELEASE DATE         2019/05           FORMAT: Englege-master-tb-pid-C         12         11 | 5/08 22:05:22<br>10 9 8                            |      | 7 6              | Image: Within Dimensions       Image: Within Dimensions       Image: Dimensions       Image: Dimensions                                                                                                                                                                                                                                                                                                                                                                                                                                                                                                                                                                                                                                                                                                                                                                                                                                                                                                                                                                                                                                                                                                                                                                                                                                                                                                                                                                                                                                                                                                                                                                                                                                                                                                                                                                                                                                                                                                                                                                                                                        | $ \begin{array}{c c c c c c c c c c c c c c c c c c c $                                    | 0147 SEE TABLE GENERA                                 | L MARKET 1 OF         | 1    |