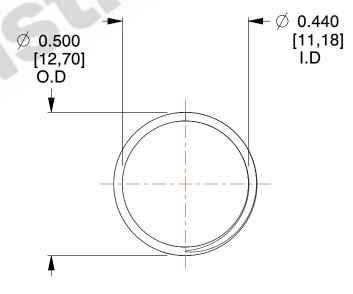

## **NOTES:**

Material : Music Wire
 Finish : Glod Irridite

3. Ends: Closed and Ground

4. Total Coils: 10.000

5. Sugg. Max. Deflection: 0.360 (in)6. Sugg. Max. Load: 2.300 (lbs)

7. All Drawing Dimensions are in Inches [mm]