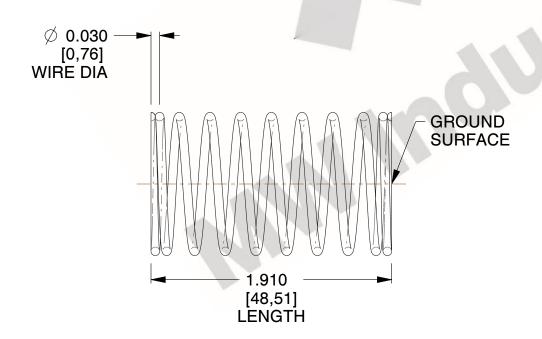

## **NOTES:**

Material : Music Wire
 Finish : Glod Irridite

3. Ends: Closed and Ground

4. Total Coils: 10.000

5. Sugg. Max. Deflection: 0.360 (in)6. Sugg. Max. Load: 2.300 (lbs)

7. All Drawing Dimensions are in Inches [mm]