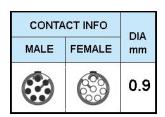

## PUSH-PULL PLUG, 8 PIN CONTACTS, SOLDER, 7.2 MM COLLET, STRAIN RELIEF NUT

| KEY SPECIFICATIONS   |              |
|----------------------|--------------|
| CONNECTOR SERIES     | PSG          |
| CONNECTOR SIZE       | 2В           |
| CONNECTOR GENDER     | MALE         |
| CODING               | G            |
| LOCKING STYLE        | SELF LOCKING |
| ATTACHMENT METHOD    | SOLDER       |
| IP RATING            | IP 50        |
| COLLET SIZE          | 7.2 MM       |
| STANDARD MATE SERIES | FSG          |