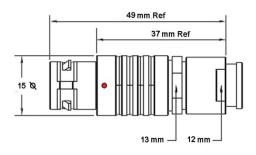

## PSG.2B.308.CLAD72Z

## PUSH-PULL PLUG, 8 PIN CONTACTS, SOLDER, 7.2 MM COLLET, STRAIN RELIEF NUT

| KEY SPECIFICATIONS   |              |
|----------------------|--------------|
| CONNECTOR SERIES     | PSG          |
| CONNECTOR SIZE       | 2В           |
| CONNECTOR GENDER     | MALE         |
| CODING               | G            |
| LOCKING STYLE        | SELF LOCKING |
| ATTACHMENT METHOD    | SOLDER       |
| IP RATING            | IP 50        |
| COLLET SIZE          | 7.2 MM       |
| STANDARD MATE SERIES | FSG          |