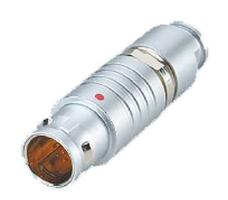

## PSG.2B.308.CLAD72Z

## PUSH-PULL PLUG, 8 PIN CONTACTS, SOLDER, 7.2 MM COLLET, STRAIN RELIEF NUT

| KEY SPECIFICATIONS   |              |
|----------------------|--------------|
| CONNECTOR SERIES     | PSG          |
| CONNECTOR SIZE       | 2В           |
| CONNECTOR GENDER     | MALE         |
| CODING               | G            |
| LOCKING STYLE        | SELF LOCKING |
| ATTACHMENT METHOD    | SOLDER       |
| IP RATING            | IP 50        |
| COLLET SIZE          | 7.2 MM       |
| STANDARD MATE SERIES | FSG          |