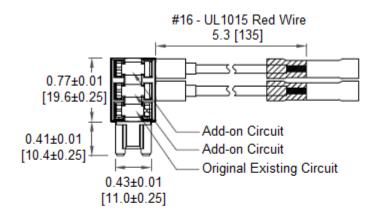

## **Mechanical Dimensions: Inches [mm]**

Existing Circuit: 30AAdd-on Circuit: 20A

Body Material: Nylon with Glass Fiber (UL 94V-0), Black

Terminals: Brass, Tin plated

Wire: # 16 AWG UL 1015 Red Wire Connector: Butt-Splice Connector