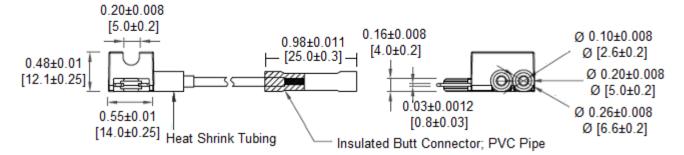

## **Mechanical Dimensions: Inches [mm]**

Existing Circuit: 30AAdd-on Circuit: 20A

Body Material: Nylon with Glass Fiber (UL 94V-0), Black

Terminals: Brass, Tin plated

Wire: # 16 AWG UL 1015 Red Wire Connector: Butt-Splice Connector