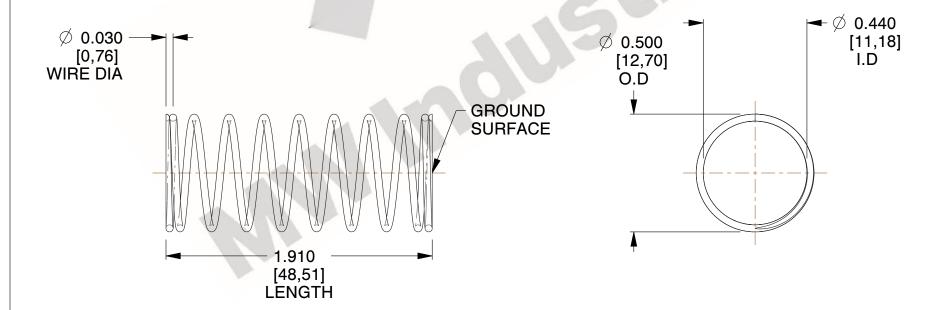

## **NOTES:**

1. Material : Stainless Steel

2. Finish: Glod Irridite

3. Ends: Closed and Ground

4. Total Coils: 10.000

Sugg. Max. Deflection: 0.260 (in)
 Sugg. Max. Load: 2.300 (lbs)

7. All Drawing Dimensions are in Inches [mm]