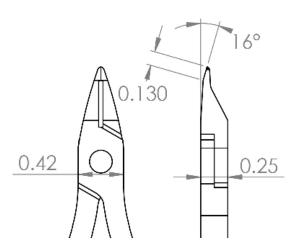

\*\*\*\* Precision Level

Material

 Surface Resistivity Shape

Type of Cut

• Group

Blade Angle

Cutting Capacity

• Blade Length

• Body Width

Body Height

OAL

• Weight (OZ)

• UPC

• Schedule B • ECCN

• UNSPSC Code

Country of Origin

Carbon

10<sup>10</sup> ohms/sq

Relieved Head

Lazer Flush

**Cutting Tools** 

40 - 30 AWG / .001 - .010" / .03 - .25 mm

16°

.13" (3.25mm)

0.42" (10.5mm)

.25" (6.25mm)

5.75" (143.75mm)

3

662847011191

8203.20.60.60

EAR99

27111511