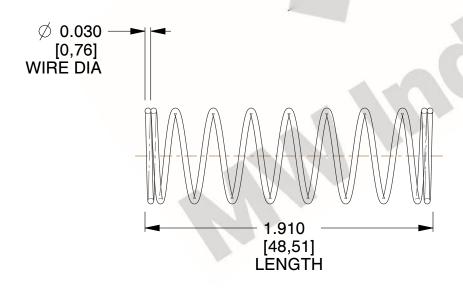

## **NOTES:**

1. Material: Stainless Steel

2. Finish: Glod Irridite

3. Ends: Closed

4. Total Coils: 10.000

5. Sugg. Max. Deflection: 1.100 (in)6. Sugg. Max. Load: 2.300 (lbs)

7. All Drawing Dimensions are in Inches [mm]