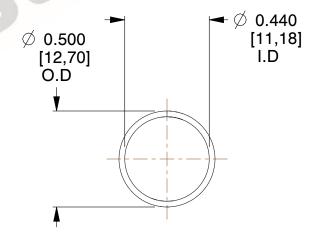

## **NOTES:**

1. Material: Stainless Steel

2. Finish: Glod Irridite

3. Ends: Closed

4. Total Coils: 10.000

5. Sugg. Max. Deflection: 1.100 (in)6. Sugg. Max. Load: 2.300 (lbs)

7. All Drawing Dimensions are in Inches [mm]