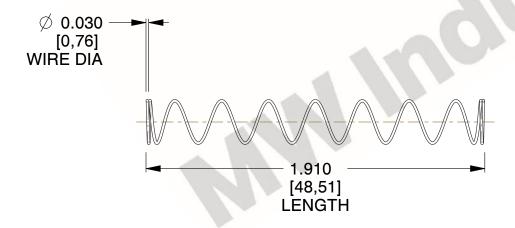

## **NOTES:**

1. Material : Spring Steel 2. Finish : Glod Irridite

3. Ends: Closed

4. Total Coils: 10.000

5. Sugg. Max. Deflection : 2.700 (in)6. Sugg. Max. Load : 2.300 (lbs)

7. All Drawing Dimensions are in Inches [mm]