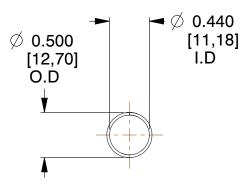

## **NOTES:**

1. Material : Spring Steel 2. Finish : Glod Irridite

3. Ends: Closed

4. Total Coils: 10.000

5. Sugg. Max. Deflection : 2.700 (in)6. Sugg. Max. Load : 2.300 (lbs)

7. All Drawing Dimensions are in Inches [mm]