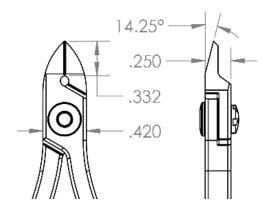

## Cutters - Medium - Oval/Relieved Head -★★★★+- Carbon Steel

The 7210E five star large Lazer Line® round relieved head Semi-flush cutter with a cutting capacity of .008" to .045" soft wire is made of carbon tool steel with induction hardened cutting blades to RHC 63-65. This overall length is 4.75". The CNC machining allows the joint surfaces to be perfect to allow for long life. The dual leaf springs provide a smooth action.

**Optimum Flush Cutting Tools** 32 - 16 AWG / .008 - .050" / .2 - 1.25 mm 14.25°

Round Relieved Head

.46" (11.5mm)

3

EAR99

USA

27111511

- Blade Length • Body Width 0.42" (10.5mm)
- Body Height
- OAL
- Weight (OZ)
- UPC
- Schedule B
- ECCN
- UNSPSC Code
- Country of Origin