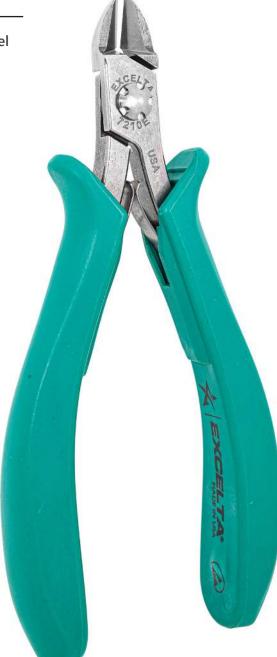

## Cutters - Medium - Oval/Relieved Head -★★★★+- Carbon Steel

The 7210E five star large Lazer Line® round relieved head Semi-flush cutter with a cutting capacity of .008" to .045" soft wire is made of carbon tool steel with induction hardened cutting blades to RHC 63-65. This overall length is 4.75". The CNC machining allows the joint surfaces to be perfect to allow for long life. The dual leaf springs provide a smooth action.