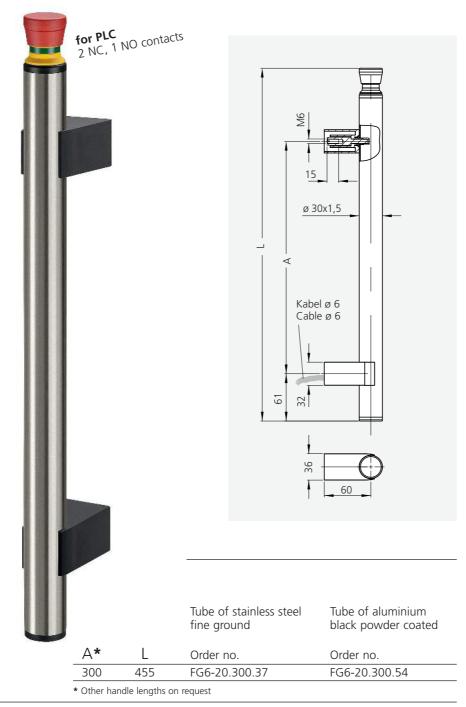

## **Technical data**

| Emergency stop<br>(2 NC + 1 NO contacts) | WH GN GY         |
|------------------------------------------|------------------|
| Switching voltage                        | 24 V DC<br>10 mA |
| Mounting cutout                          | Ø7               |

All dimensions in mm.

### Material and surface:

Tube ø 30 x 1.5 mm made of stainless steel, material no. 1.4301; fine ground or aluminium black powder coated. Tube holder and cap made of polyamide PA 6, black with fine structure.

### **Function element:**

Emergency stop with 2 NC and 1 NO contacts.

### Connecting:

Connecting cable 5 m lead out of the tube holder.

## **Protection class:**

IP 65

#### Note:

Any other handle lengths and surfaces available on request.

Door solenoid tumbler see page 304–305.