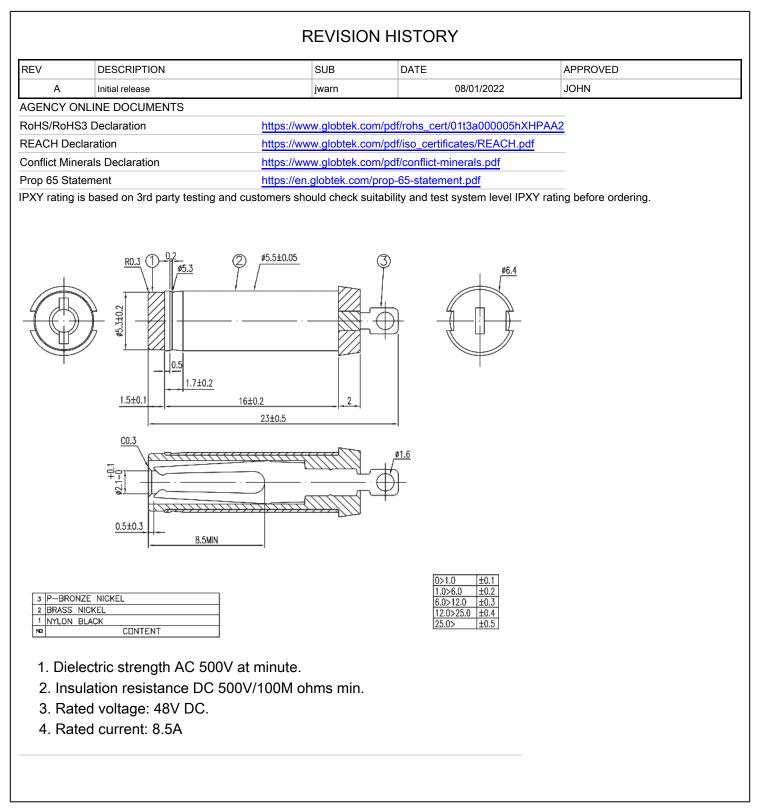

Authorized Representative Name: | Authorized Representative Signature: |

PROPRIETARY INFORMATION

| GlobTek, Inc.       | Drawing Title: DC Plug 5.5*2.1mm L=23.0mm, Current: 8.5A |       |  |  |  |
|---------------------|----------------------------------------------------------|-------|--|--|--|
| www.globtek.com     | Model No. Connector                                      |       |  |  |  |
| 186 Veterans Drive, |                                                          |       |  |  |  |
| Northvale, NJ 07647 |                                                          |       |  |  |  |
| Tel. (201) 784-1000 | Part No./Ordering No. 451-02180354(R)                    | Rev A |  |  |  |
| Fax (201) 784-0111  |                                                          |       |  |  |  |



PROPRIETARY INFORMATION

PROPRIETARY OF GLOBTEK, INC. ANY REPRODUCTION, DISCLOSURE OR USE OF THIS DRAWING, IN WHOLE OR IN PART, IS HEREBY PROHIBITED EXCEPT AS SPECIFIED IN WRITING BY GLOBTEK, INC. © GlobTek, Inc. 2022 - 2023 guest /08/02/2023 7:50:09 PM

| GlobTek, Inc.       | Drawing Title: DC Plug 5.5*2.1mm L=23.0mm, Current: 8.5A |       |  |  |
|---------------------|----------------------------------------------------------|-------|--|--|
| www.globtek.com     | Model No. Connector                                      |       |  |  |
| 186 Veterans Drive, |                                                          |       |  |  |
| Northvale, NJ 07647 |                                                          |       |  |  |
| Tel. (201) 784-1000 | Part No./Ordering No. <u>451-02180