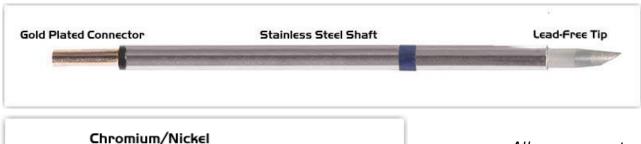

## **Technical Specifications**

EPM60DS525

Hoof 3.3mm (0.13")

Tip Style: Hoof

Tip Width: 3.30mm (0.13")
Tip Length: 17.90mm (0.70")

60 Type Cartridge<sup>1</sup>: 325°C - 358°C

RoHS Compliant<sup>2</sup> / Lead Free: YES

Equivalent to: STP-DRH35

For Use With: EB-2000S, MFR-PS1100, MFR-PS2200, MFR-PS1K, MFR-PS2K