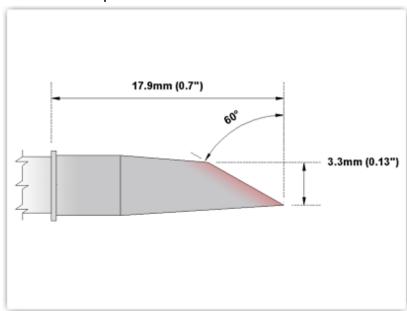

## **Technical Specifications**

EPM60DS525

Hoof 3.3mm (0.13")

Tip Style: Hoof

Tip Width: 3.30mm (0.13")
Tip Length: 17.90mm (0.70")

60 Type Cartridge<sup>1</sup>: 325°C - 358°C

RoHS Compliant<sup>2</sup> / Lead Free: YES