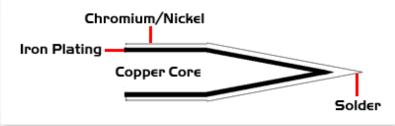

## Material Composition

technique and equipment used. Two different methods or the use of alternative equipment will produce different test results.

Easy Braid Co. tip cartridges will typically idle within a temperature range of +/-1.1°C. However, there is variation in idle temperature across tip geometries within an individual temperature series. Easy Braid Co. offers a wide variety of tip geometries from 0.25mm fine point tip to 5mm chisel. The length and geometry of a tip will have an influence on the tip idle temperature. To accurately measure idle temperature it will depend greatly on the measurement method,