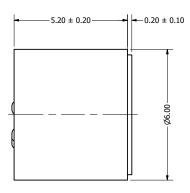

Part Number:

MO064202-2

Description:
Electret Condenser Microphone

DRAWN

CJ

CHECKED

P.D.

APPROVED

J.S.

APPROVED

J.S.

4/1/2016

This document contains data proprietary to DB Unlimited. Any use or reproduction, in any form, without prior written permission of DB Unlimited is prohibited. All terms and conditions can be found at www.dbunlimitedco.com

## Top View

## Filter

## Side View



## **Bottom View**



| Items                 | Specifications  | Conditions |                                                       |                                 |            |          |
|-----------------------|-----------------|------------|-------------------------------------------------------|---------------------------------|------------|----------|
| Directivity           | Omnidirectional |            |                                                       |                                 |            |          |
| Sensitivity           | -42             | dB         | REVISION HISTORY                                      |                                 |            |          |
| Frequency Range       | 50 ~ 16,000     | Hz         | REV