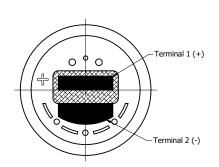

## **Bottom View**

| Items                 | Specifications  | Conditions |                                                       |                                 |            |          |
|-----------------------|-----------------|------------|-------------------------------------------------------|---------------------------------|------------|----------|
| Directivity           | Omnidirectional |            |                                                       |                                 |            |          |
| Sensitivity           | -42             | dB         | REVISION HISTORY                                      |                                 |            |          |
| Frequency Range       | 50 ~ 16,000     | Hz         | REV                                                   | DESCRIPTION                     | DATE       | APPROVED |
| Rated Voltage         | 2               | V          |                                                       | Released from Engineering       | 10/21/2013 | J.S.     |
| Voltage Range         | 1 ~ 10          | V          | 1                                                     | Updated height and Template     | 4/1/2016   | P.D.     |
| Output Impedance      | 2,200           | Ω          | 2                                                     | Corrected Signal to Noise Ratio | 5/24/2017  | C.E.     |
| Max. Rated Current    | 0.5             | mA         | NOTES                                                 |                                 |            |          |
| Storage Temperature   | -20 ~ +60       | °C         | 1) All dimensions are in mm unless otherwise noted    |                                 |            |          |
| Operating Temperature | -10 ~ +50       | °C         | 2) All tolerances are ± 0.5 mm unless otherwise noted |                                 |            |          |
| Signal to Noise Ratio | >58             | dB         | 3) All parts meet RoHS                                |                                 |            |          |
| Mount Type            | Flush Mount     |            | 4) Subject to change or redrawn without notice        |                                 |            |          |
| Connection Method     | Solder Pads     |            |                                                       |                                 |            |          |