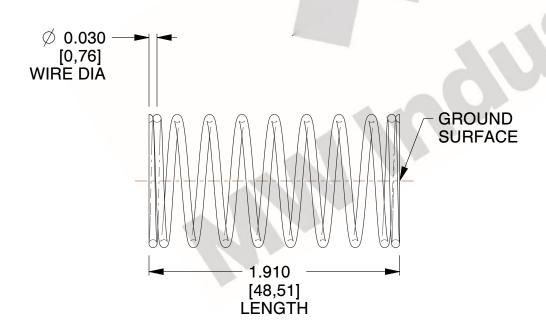

## **NOTES:**

1. Material : Spring Steel 2. Finish : Glod Irridite

3. Ends: Closed and Ground

4. Total Coils: 10.000

5. Sugg. Max. Deflection: 0.100 (in)6. Sugg. Max. Load: 2.300 (lbs)

7. All Drawing Dimensions are in Inches [mm]