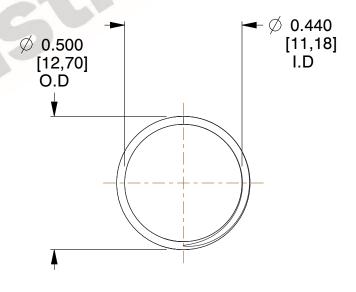

## **NOTES:**

1. Material : Spring Steel 2. Finish : Glod Irridite

3. Ends: Closed and Ground

4. Total Coils: 10.000

5. Sugg. Max. Deflection: 0.100 (in)6. Sugg. Max. Load: 2.300 (lbs)

7. All Drawing Dimensions are in Inches [mm]