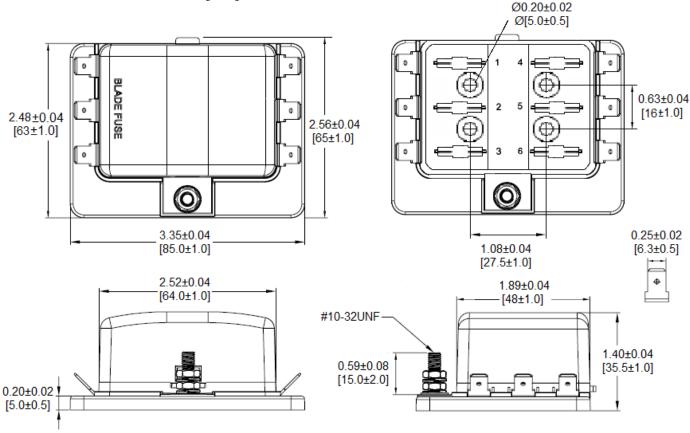

## Type BLR-306 Fuse Block 6 Pole – Regular Auto Blade



www.optifuse.com

(619) 593-5050

## **Specifications:**

Max Current Rating: 30A per Circuit - 100A Max Input Fuse Type: Regular Auto Blade – APR, ANR Series

**Base:** PBT (UL flame: 94V-0), Black **Cover:** PC (UL flame: 94V-2), Transparent

**Push Button:** POM (White)

**Terminals:** Copper, Tin plated 0.250" Quick Connect Terminals

**Temperature Rating:**  $-20^{\circ}$  C ~  $+85^{\circ}$  C

## **Mechanical Dimensions: Inches [mm]**



## Warning:

-Operation beyond the specified maximum ratings or improper use may result in damage and possible electrical arcing and/or flame.



-Avoid contact of device with chemical solvent. Prolonged contact may damage the device performance.

Note: All specifications subject to change without notice.

Rev B 05/2017 - Page: 1/1 Code S02-01H