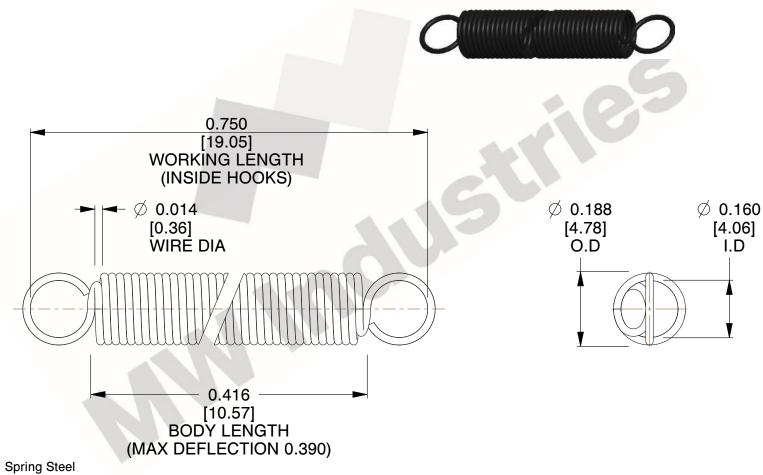

NOTES:

1. Material : Spring Steel

2. Finish:

3. Sugg Max. Load: 0.550 (lbs) 4. Sugg Max. Deflection: 0.390 (in)

5. All Drawing Dimensions are in Inches [mm]

6. Coil Cou

www.mwcomponents.com 800.237.5225

This file and any associated information and specifications are provided for reference and evaluation purposes only, and is subject to change without notice. MW Industries makes no representations, warranties or guarantees as to the appropriateness, accuracy, completeness, or suitability for any purpose, of the file, information or specifications. You are solely responsible for the use of the file, information or specifications.

3.000

SCALE

**COMPONENT SPRINGS** UNIT **ZZ3-11** INCH [mm] SHEET **EXTENSION SPRINGS** 1 of 1