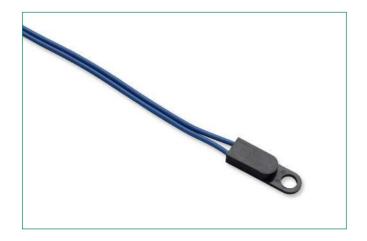

## **Description**

Littelfuse offers Overmolded probe housings suitable for a wide range of temperature sensing applications. If the dimensions on this product won't work for your requirements, please contact us for further assistance.

#### **Features**

- Tight Tolerance
- Moisture Resistant
- UL1015 Style Lead Wire
- 105°C Max Operating Temperature