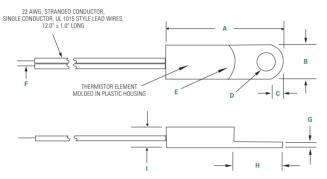

## **Dimensions**

#### Dimensions in inches.

| Α                  | В                  | С                  | D                          | E                     |
|--------------------|--------------------|--------------------|----------------------------|-----------------------|
| 1.300"<br>± 0.050" | 0.400"<br>± 0.020" | 0.120"<br>± 0.020" | 0.160"<br>± 0.010"<br>Hole | 180°<br>Radius<br>Nom |

| F                           | G                  | Н                  | I                  |
|-----------------------------|--------------------|--------------------|--------------------|
| 0.250"<br>± 0.070"<br>Strip | 0.075"<br>± 0.010" | 0.455"<br>± 0.030" | 0.250"<br>± 0.020" |