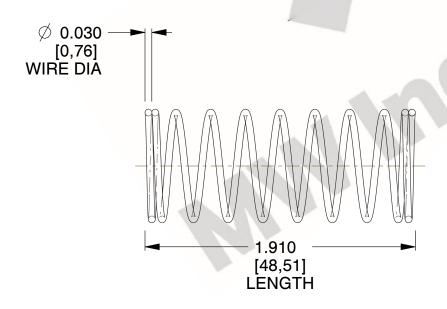

## **NOTES:**

1. Material : Spring Steel 2. Finish : Glod Irridite

3. Ends: Closed

4. Total Coils: 10.000

Sugg. Max. Deflection: 0.480 (in)
 Sugg. Max. Load: 2.300 (lbs)

7. All Drawing Dimensions are in Inches [mm]