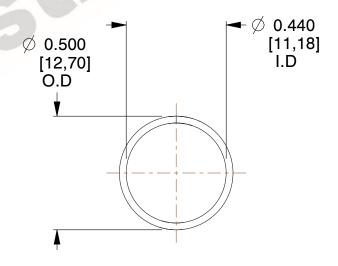

## **NOTES:**

1. Material : Spring Steel 2. Finish : Glod Irridite

3. Ends: Closed

4. Total Coils: 10.000

Sugg. Max. Deflection: 0.480 (in)
 Sugg. Max. Load: 2.300 (lbs)

7. All Drawing Dimensions are in Inches [mm]