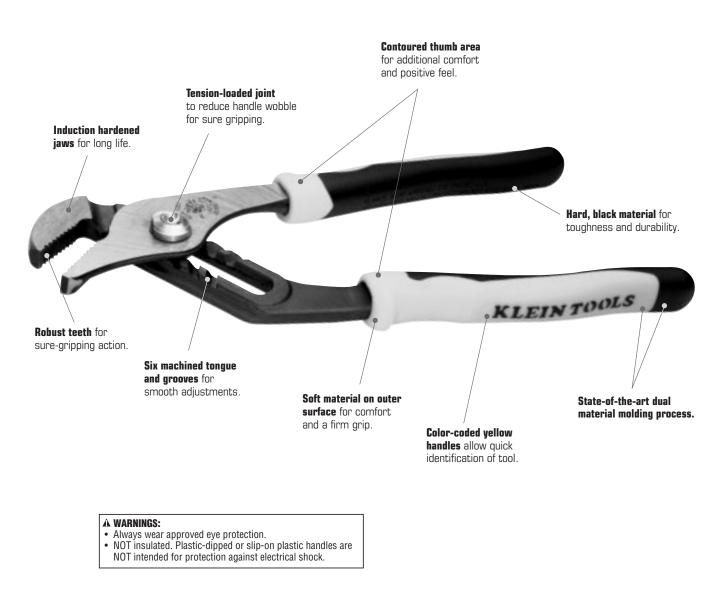

## Klein's Journeyman™ Pump Pliers...Get a Hold on Comfort and Durability

Introducing Klein's new Journeyman pump pliers, designed with a difference you can see and feel every time you use the tool. Six machined tongue and grooves provide smooth jaw adjustments up to a maximum of 1-3/4" (44 mm), robust teeth for sure-gripping action, induction hardened jaws for long life and a tension-loaded joint that reduces handle wobble. Also, the state-of-the-art handles are made from a dual material molding that allows for a softer, more comfortable grip on the outer surface and a harder, more durable grip on the inner surface and handle ends.