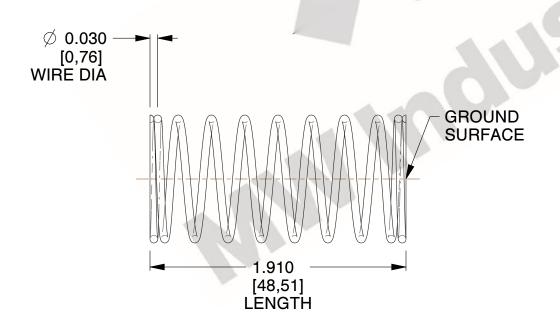

## **NOTES:**

1. Material : Music Wire 2. Finish : Glod Irridite

3. Ends: Closed and Ground

4. Total Coils: 10.000

Sugg. Max. Deflection: 0.670 (in)
Sugg. Max. Load: 2.300 (lbs)

7. All Drawing Dimensions are in Inches [mm]

2.667

SCALE

11772

COMPONENT

COMPRESSION SPRINGS

UNIT

**SPRINGS** 

INCH [mm]