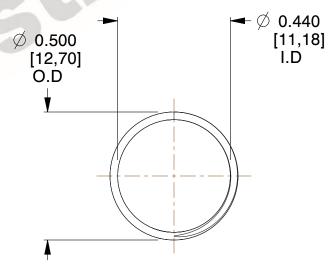

## **NOTES:**

1. Material : Music Wire 2. Finish : Glod Irridite

3. Ends: Closed and Ground

4. Total Coils: 10.000

Sugg. Max. Deflection: 0.670 (in)
Sugg. Max. Load: 2.300 (lbs)

7. All Drawing Dimensions are in Inches [mm]

2.667

SCALE

11772

COMPONENT

COMPRESSION SPRINGS

UNIT

**SPRINGS** 

INCH [mm]