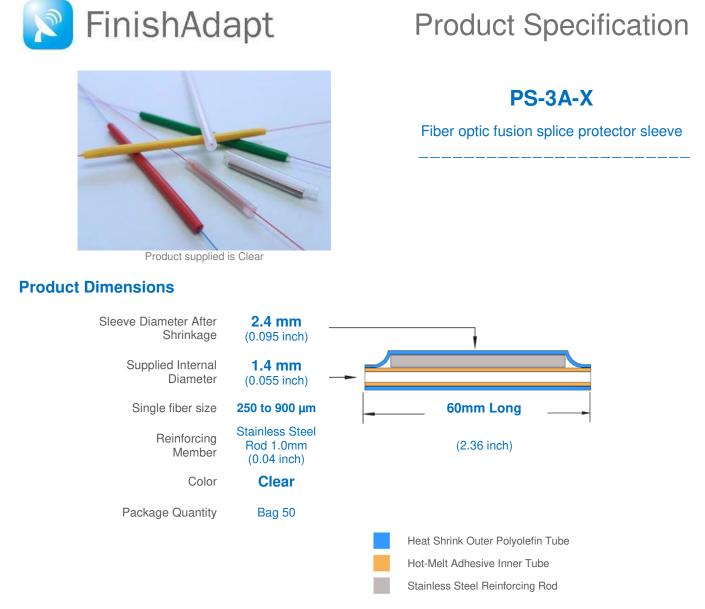

## **Product Features**

- Provides mechanical and environmental protection to fiber splices after fusion splicing
- Bellcore (Telcordia) GR-1380-CORE Certification
- UL 224 approved YDPU2.E467437 high quality materials
- Pre-shrunk heat bonded design for faster installation
- Single fibre aperture for easier fiber insertion
- Encapsulated and centred reinforcing pin with tapered ends
- 25+ years of specialist manufacturing experience with proven long-term reliability
- · Compatible with most optic fibers, splice trays and splice ovens
- RoHS & REACH Compliant and Conflict Free







Member #0240



www.finishadapt.com