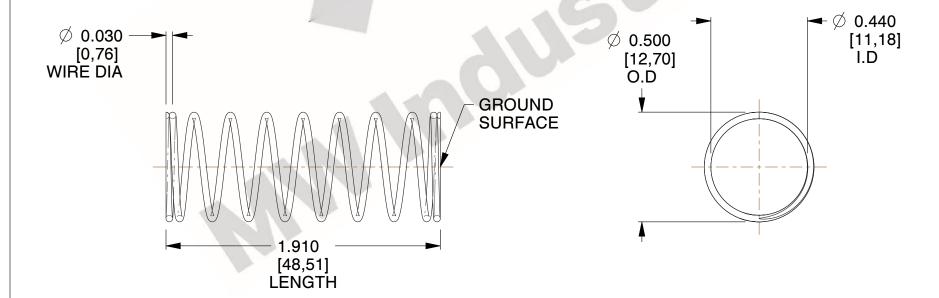

## **NOTES:**

1. Material: Stainless Steel

2. Finish: Glod Irridite

3. Ends: Closed and Ground

4. Total Coils: 10.000

5. Sugg. Max. Deflection: 0.330 (in) 6. Sugg. Max. Load : 2.300 (lbs)

7. All Drawing Dimensions are in Inches [mm]