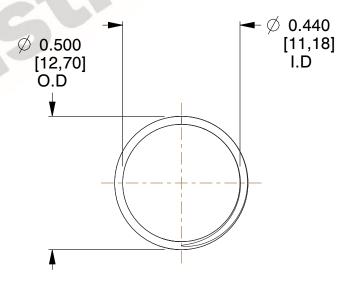

## **NOTES:**

1. Material: Stainless Steel

2. Finish: Glod Irridite

3. Ends: Closed and Ground

4. Total Coils: 10.000

5. Sugg. Max. Deflection: 0.410 (in) 6. Sugg. Max. Load : 2.300 (lbs)

7. All Drawing Dimensions are in Inches [mm]