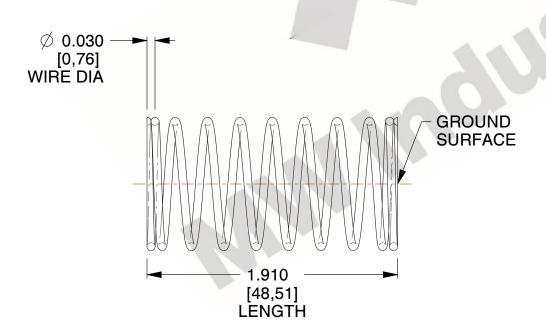

## **NOTES:**

1. Material: Stainless Steel

2. Finish: Glod Irridite

3. Ends: Closed and Ground

4. Total Coils: 10.000

5. Sugg. Max. Deflection: 0.410 (in) 6. Sugg. Max. Load : 2.300 (lbs)

7. All Drawing Dimensions are in Inches [mm]