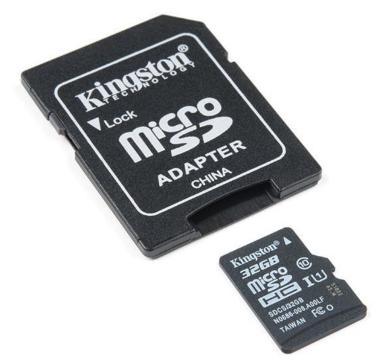

## microSD Card with Adapter - 32GB (Class 10)

COM-14832

This is a class 10 32GB microSD memory card, perfect for housing operating systems for single board computers and a multitude of other information. Since this is a class 10 microSD it is capable of transferring data at speeds up to 80MB/s allowing it to have a noticeable increase in performance while running an on-board OS.

Each microSD card comes with its own SD adapter for better ease of access.

## **INCLUDES**

- 32GB MicroSD card
- MicroSD Adapter

## **FEATURES**

- Class 10 (up to 80MB/s read-write)
- 32GB Storage

https://www.sparkfun.com/products/14832 7-31-18