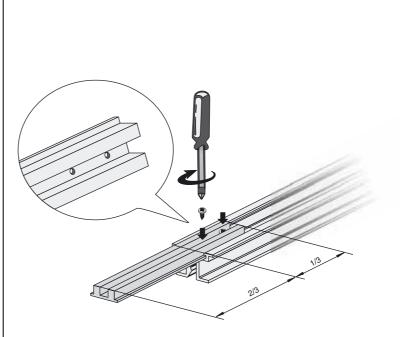

#### Notes

Connectors are necessary for joining the aluminium profile rails. Each connector (WCS3-MC1) consists of a 170 mm long aluminium extruded section and two selftapping screws M3 x 4.5 mm. The connector is pushed into the bottom grooves in the two profile rails to be joined. Then the screws are screwed into the holes (1.8 mm in diameter). The tips of the screws are pressed into the aluminium profile and hold the connector down.