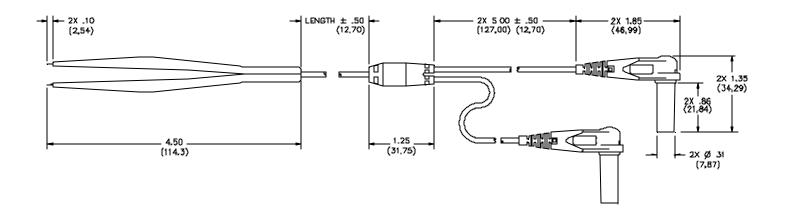

### **ORDERING INFORMATION:** Model 5678

All dimensions are in inches. Tolerances (except noted):  $.xx = \pm .02$ " (.51 mm),  $.xxx = \pm .005$ " (.127 mm). All specifications are to the latest revisions. Specifications are subject to change without notice. Registered trademarks are the property of their respective companies. Made in USA