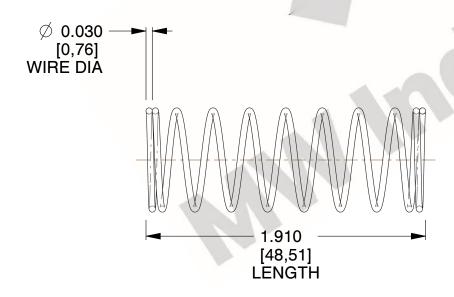

## **NOTES:**

1. Material : Music Wire 2. Finish : Glod Irridite

3. Ends: Closed

4. Total Coils: 10.000

5. Sugg. Max. Deflection : 1.100 (in)6. Sugg. Max. Load : 2.300 (lbs)

7. All Drawing Dimensions are in Inches [mm]