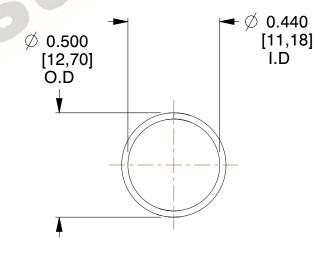

## **NOTES:**

1. Material : Music Wire 2. Finish : Glod Irridite

3. Ends: Closed

4. Total Coils: 10.000

5. Sugg. Max. Deflection : 1.100 (in)6. Sugg. Max. Load : 2.300 (lbs)

7. All Drawing Dimensions are in Inches [mm]