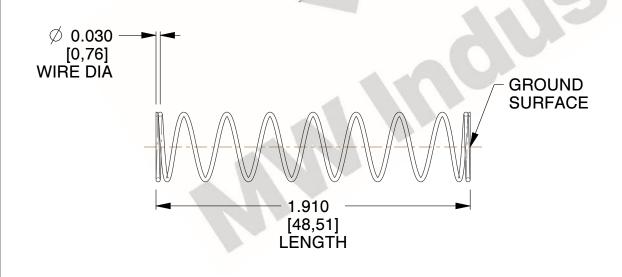

## **NOTES:**

1. Material: Stainless Steel

2. Finish: Glod Irridite

3. Ends: Closed and Ground

4. Total Coils: 10.000

5. Sugg. Max. Deflection: 0.660 (in)6. Sugg. Max. Load: 2.300 (lbs)

7. All Drawing Dimensions are in Inches [mm]

1.455

SCALE

lose

COMPRESSION SPRINGS

11772

COMPONENT

UNIT
INCH [mm]
SHEET

**SPRINGS** 