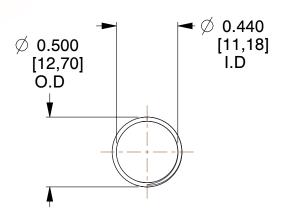

## **NOTES:**

1. Material: Stainless Steel

2. Finish: Glod Irridite

3. Ends: Closed and Ground

4. Total Coils: 10.000

5. Sugg. Max. Deflection: 0.660 (in)6. Sugg. Max. Load: 2.300 (lbs)

7. All Drawing Dimensions are in Inches [mm]

1.455

SCALE

lose

COMPRESSION SPRINGS

11772

COMPONENT

UNIT
INCH [mm]
SHEET

**SPRINGS** 