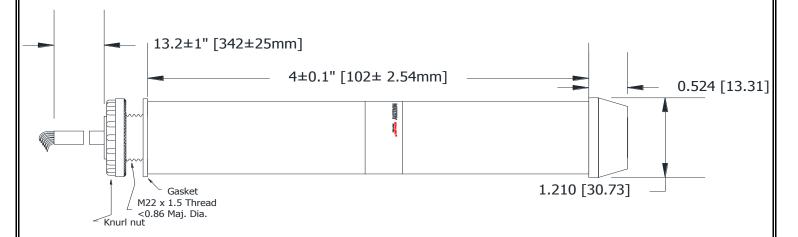

|
| Operating Temperature  | -30° to +60° C                                                 |
| Mounting               | Recommended hole size is 22.5 mm.                              |
| Knurled Nut            | The max recommended torque is 10 in-lbs.                       |
| Cable                  | Gray, UL Style 21894, 300V, 105°C, 24AWG, Pb-Free Tinned Leads |
| Weight (Typical)       | 105 grams                                                      |
| NEMA 12                | Approved with use of included gasket.                          |
| Options                | Please contact factory.                                        |
|                        |                                                                |

Dimensions: Inches (mm) cull Recognized ROHS Compliant



## Connections:

SOUND BLACK wire and ORANGE wire to Power
TOP BROWN wire and RED wire to Power