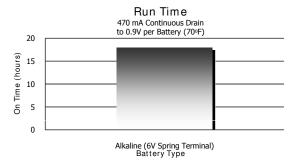

ern                   |
| Model:           | 451                                     |
| Color:           | Yellow                                  |
| Power Source:    | One 6V Alkaline Spring Terminal Battery |
| ANSI / NEDA:     | 908AC Series                            |
| Lamp:            | KPR-113 Krypton Beam                    |
| _amp Rating:     | 4.8V, 0.75A                             |
| Lamp Life:       | 20 Hours                                |
| Lamp Output:     | 51 Lumens                               |
| Typical Weight:  | 475 grams (16.8 oz.)                    |
|                  | (without batteries)                     |
| Dimensions (in): | 7.15 x 4.57                             |
|                  |                                         |

#### Performance:



#### Important Notice

This datasheet contains information specific to products manufactured at the time of its publication

Contents herein do not constitute a warranty © Energizer / All Rights Reserved

> Energizer. 1-800-383-7323 USA/CAN





Before Using Your Flashlight: Please read all instructions and cautionary markings on the package and light