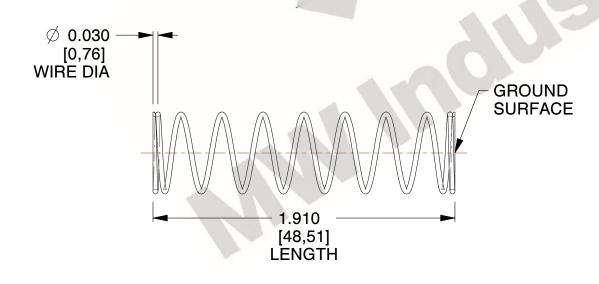

## **NOTES:**

1. Material : Spring Steel 2. Finish : Glod Irridite

3. Ends: Closed and Ground

4. Total Coils: 10.000

Sugg. Max. Deflection: 0.370 (in)
 Sugg. Max. Load: 2.300 (lbs)

7. All Drawing Dimensions are in Inches [mm]