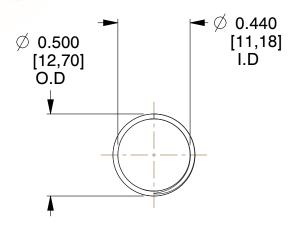

## **NOTES:**

1. Material : Spring Steel 2. Finish : Glod Irridite

3. Ends: Closed and Ground

4. Total Coils: 10.000

Sugg. Max. Deflection: 0.370 (in)
 Sugg. Max. Load: 2.300 (lbs)

7. All Drawing Dimensions are in Inches [mm]