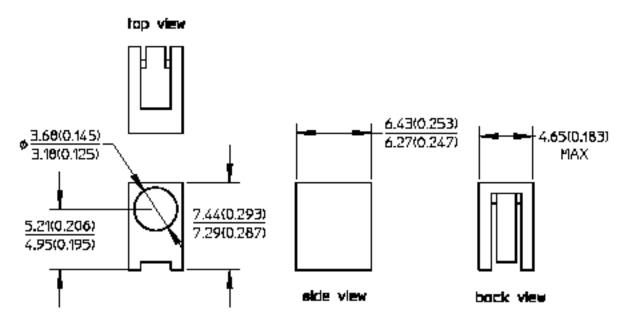

## Description

The HLMP-1050 is a black plastic right angle housing which mates with Avago Technologies high dome T-1 lamps. The leads should be prebent 90° as shown prior to snapping into the right angle housing. The housing material is high temperature nylon capable of withstanding temperatures up to +150°C.

## **Physical Dimensions**

| Option No. | Cathode Lead Length | Anode Lead Length |                        |
|------------|---------------------|-------------------|------------------------|
| A1         | 16.0 (0.630)        | 1.27 (0.050)      | Unsheared Uneven Leads |
| A2         | 3.43 (0.135) Min.   | 3.43 (0.135) Min. | Sheared Even Leads     |