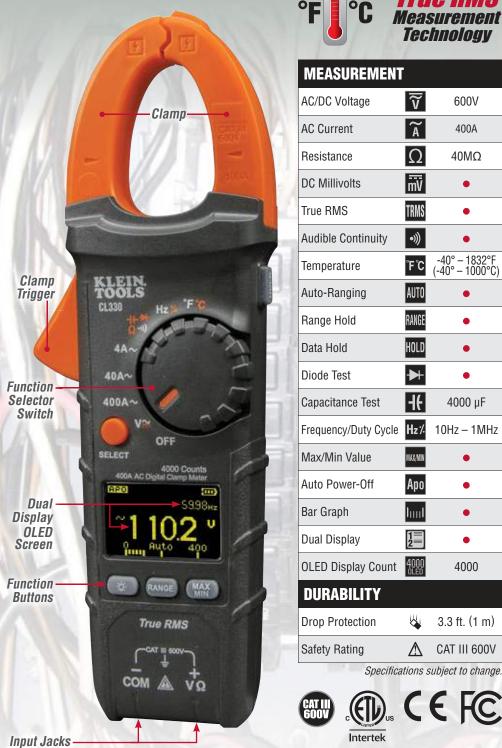

400A AC Auto-Ranging Digital Clamp Meter with High-Visibility OLED Display

True RMS Measurement Technology

Super-bright OLED display is highly visible in both bright and low-light environments

Large clamp opening for non-contact measuring of AC current

Replaceable test leads for measuring voltage, resistance, capacitance, continuity, etc.

Includes pouch, test leads, thermocouple and batteries

CL330 is an auto-ranging, true Root-Means-Square (TRMS) digital clamp meter that measures AC current via the clamp, AC/DC voltage, resistance, frequency, capacitance, tests diodes (via test leads), and measures temperature via a thermocouple probe. It features a high-visibility, dual-display **OLED screen** that optimizes viewability in both bright and dark environments, even when viewed at indirect angles.

 $|\overline{\widetilde{\mathsf{v}}}|$ 

TRMS

•)))

AUTO

RANGE

HOLD

MAX/MIN

Apo

luul

600V

400A

 $40M\Omega$ 

-40° – 1832°F (-40° – 1000°C)

4000 μF

10Hz - 1MHz

4000

3.3 ft. (1 m)

CAT III 600V

CERC

UPC 0-92644+ Description

CL330 69039-6 400A AC Auto-Ranging Digital Clamp Meter with High-Visibility Dual-Display OLED Screen

> See our complete line of **Test & Measurement products** www.kleintools.com