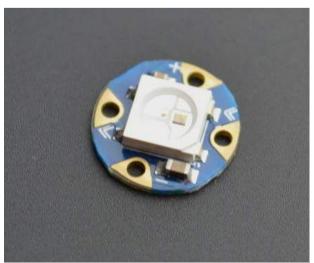

## TINYLILY RGB LED

ASL1003

# **DESCRIPTION**

This sewable board features a 5mm RGB LED, enabling you to add 24-bit resolution color to your Tiny Project! This LED has a built in driver IC, so it requires special libraries and serial data, not just applied voltage. The solder tabs allow you to string together multiple LEDs with conductive thread or wire, and you can individually control every LED with just one digital pin.