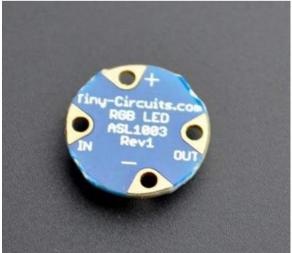

## TINYLILY RGB LED

ASL1003

# **DESCRIPTION**

This sewable board features a 5mm RGB LED, enabling you to add 24-bit resolution color to your Tiny Project! This LED has a built in driver IC, so it requires special libraries and serial data, not just applied voltage. The solder tabs allow you to string together multiple LEDs with conductive thread or wire, and you can individually control every LED with just one digital pin.