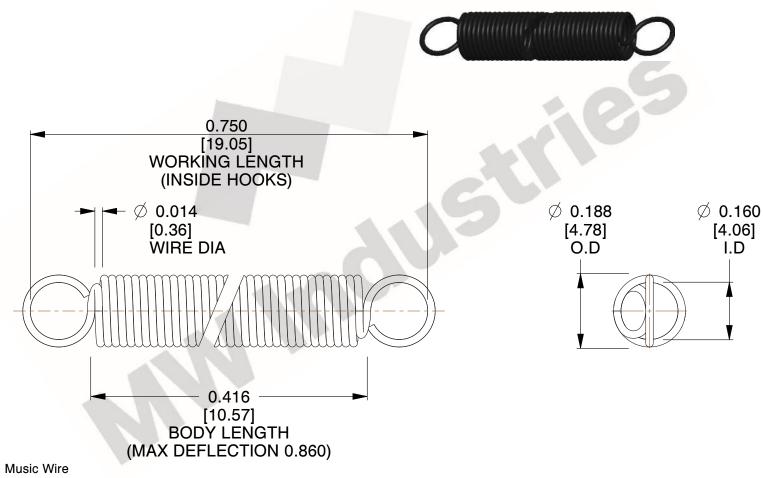

NOTES:

1. Material: Music Wire

2. Finish:

3. Sugg Max. Load: 0.550 (lbs) 4. Sugg Max. Deflection: 0.860 (in)

5. All Drawing Dimensions are in Inches [mm]

6. Coil Cou

www.mwcomponents.com 800.237.5225

This file and any associated information and specifications are provided for reference and evaluation purposes only, and is subject to change without notice. MW Industries makes no representations, warranties or guarantees as to the appropriateness, accuracy, completeness, or suitability for any purpose, of the file, information or specifications. You are solely responsible for the use of the file, information or specifications.

3.000

SCALE

UNIT **ZZ3-11** INCH [mm] SHEET **EXTENSION SPRINGS** 1 of 1

**SPRINGS** 

COMPONENT