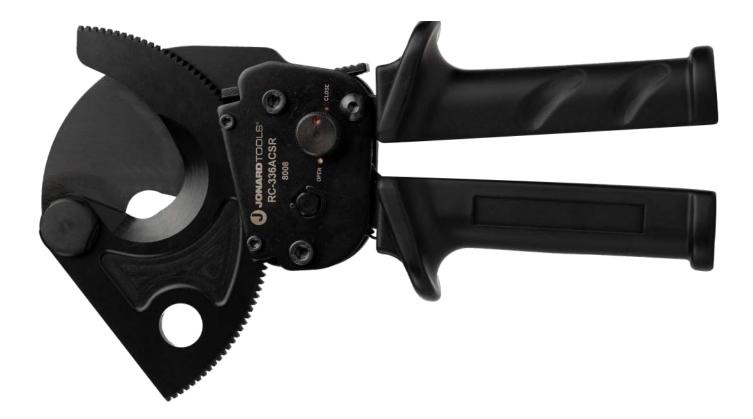

Designed for heavy-duty use, This cable cutter is designed to cut 336 MCM (170 mm<sup>2</sup>) ACSR, 400 MCM (202 mm<sup>2</sup>) copper, or 600 MCM (304 mm<sup>2</sup>) aluminum cables, and most cables up to 30mm in diameter. This cable cutter features the following:

- Rugged design with long-lasting cutting blades
- Ratcheting action with ball bearing design reduces stress on hands. One-click per squeeze maximizes cutting force.
- Tool lock to keep handles closed when not in use
- Easy blade release if the tool is stuck or needs to be repositioned
- Tool grips provide added comfort and have built-in guards to protect the hands from slipping