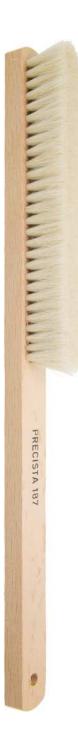

n/a

n/a

1.2

EAR99

The 187 two star soft bench brush is ESD safe (10★ - 10<sup>11</sup> ohms/sq) and made of high grade bristles with a wooden handle. There are four rows of bristles 4.5" long and .5" wide. It will not shed. The overall length is 10".