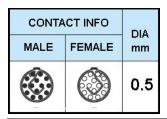

## PUSH-PULL PLUG, 14 PIN CONTACTS, SOLDER, 6.2 MM COLLET, STRAIN RELIEF NUT

| KEY SPECIFICATIONS   |              |
|----------------------|--------------|
| CONNECTOR SERIES     | PSG          |
| CONNECTOR SIZE       | 1B           |
| CONNECTOR GENDER     | MALE         |
| CODING               | G            |
| LOCKING STYLE        | SELF LOCKING |
| ATTACHMENT METHOD    | SOLDER       |
| IP RATING            | IP 50        |
| COLLET SIZE          | 6.2 MM       |
| STANDARD MATE SERIES | FSG          |