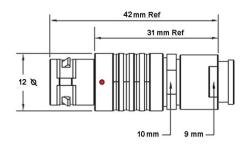

## PSG.1B.314.CLAD62Z

## PUSH-PULL PLUG, 14 PIN CONTACTS, SOLDER, 6.2 MM COLLET, STRAIN RELIEF NUT

| KEY SPECIFICATIONS   |              |
|----------------------|--------------|
| CONNECTOR SERIES     | PSG          |
| CONNECTOR SIZE       | 1B           |
| CONNECTOR GENDER     | MALE         |
| CODING               | G            |
| LOCKING STYLE        | SELF LOCKING |
| ATTACHMENT METHOD    | SOLDER       |
| IP RATING            | IP 50        |
| COLLET SIZE          | 6.2 MM       |
| STANDARD MATE SERIES | FSG          |