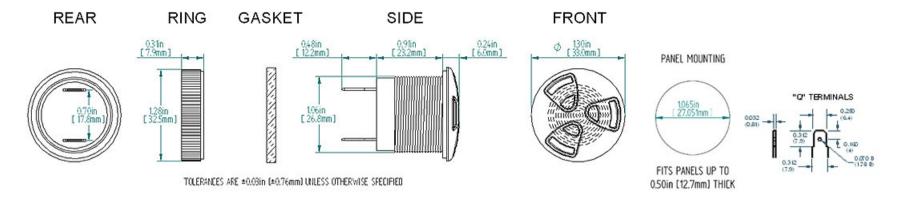

the maximum operating voltage

Lens/Case- Translucent Polycarbonate 94 VO **Construction Materials** Potting- 2 parts epoxy resin or silicone, black

> Gasket Gasket (Included) 0.125" thick, 60 Durometer Neoprene

> > ASTM B117 Certified - Withstands exposure to salt spray for 300 hours

IP 68 Certified - Withstands water submergence and dust exposure **Construction Materials** 

Humidity- 95% relative humidity at +40 C continuously for 100 hours. Vibration- Withstands vibration between 0 and 55 Hz. on all axes.

Life Expectancy 10 years under normal operating conditions.

For a period of two years from the date of manufacture under normal operating conditions. Warranty

Notes This product is not intended as a life safety device.

Terms and Conditions of Sale Link here

## **Dimensions**