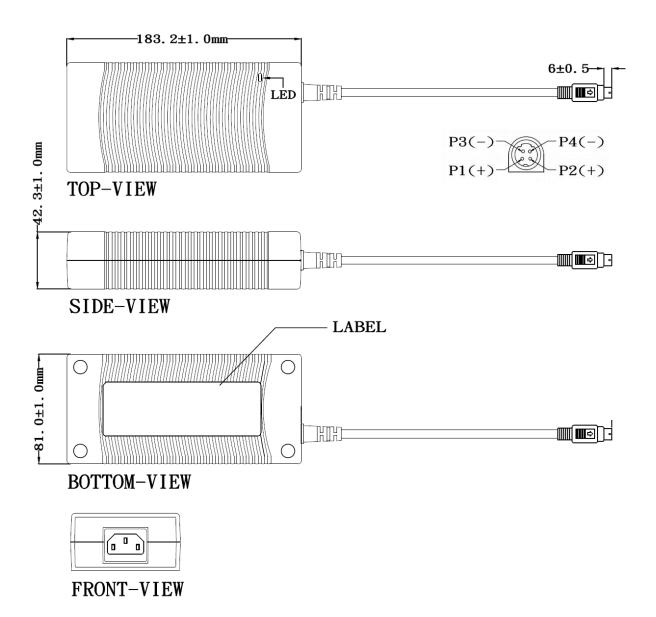

## PPL200U Outline Drawing

# PPL200U Series Specifications<sup>1</sup>

|                   | Model                                     | PPL200U-120 <sup>*</sup>                                                                                                    | PPL200U-135 | PPL200U-190 | PPL200U-240 <sup>*</sup> |  |
|-------------------|-------------------------------------------|-----------------------------------------------------------------------------------------------------------------------------|-------------|-------------|--------------------------|--|
| Output            | DC Output Voltage                         | 12.0V                                                                                                                       | 13.5V       | 19.0V       | 24.0V                    |  |
|                   | Max Current                               | 16.0A                                                                                                                       | 14.0A       | 10.5A       | 8.3A                     |  |
|                   | Output Power                              | 192.0W                                                                                                                      | 189.0W      | 199.5W      | 199.2W                   |  |
|                   | Regulation                                | ± 5%                                                                                                                        | ± 5%        | ± 5%        | ± 5%                     |  |
|                   | Ripple & Noise P-P(max) <sup>2</sup>      | 150mV                                                                                                                       | 200mV       | 190mV       | 240mV                    |  |
|                   | AC Input Voltage Range                    | 90 to 264VAC                                                                                                                |             |             |                          |  |
|                   | AC Input Frequency                        | 47 to 63Hz                                                                                                                  |             |             |                          |  |
|                   | Input Current                             | 2.8A max                                                                                                                    |             |             |                          |  |
| lanus.            | Inrush Current                            | 100A max., 240VAC (Cold start at ambient 25°C, full load)                                                                   |             |             |                          |  |
|                   | No Load Power Consumption at 115VAC Input | 0.133W                                                                                                                      | 0.13W       | 0.129W      | 0.129W                   |  |
| Input             | No Load Power Consumption at 230VAC Input | 0.137W                                                                                                                      | 0.14W       | 0.141W      | 0.137W                   |  |
|                   | 115VAC Average Efficiency <sup>3</sup>    | 89.8%                                                                                                                       | 90.3%       | 89.7%       | 91.4%                    |  |
|                   | 230VAC Average Efficiency <sup>3</sup>    | 91.1%                                                                                                                       | 91.3%       | 90.8%       | 92.0%                    |  |
|                   | 230VAC 10% Load Efficiency <sup>3</sup>   | 85.3%                                                                                                                       | 80.3%       | 83.1%       | 86.0%                    |  |
|                   | Leakage Current                           | <3.5mA                                                                                                                      |             |             |                          |  |
|                   | Over-Voltage                              | 150% max                                                                                                                    | 150% max    | 150% max    | 150% max                 |  |
| Protection        | Short Circuit                             | Shutdown                                                                                                                    |             |             |                          |  |
|                   | Over-Current                              | 150% max                                                                                                                    | 150% max    | 150% max    | 150% max                 |  |
| Environmental     | Operating Temperature                     | 0°C to +40°C                                                                                                                |             |             |                          |  |
|                   | Non-Operating Temperature                 | -20° to +80°C                                                                                                               |             |             |                          |  |
|                   | Operating Humidity                        | 20 to +80%                                                                                                                  |             |             |                          |  |
|                   | Dielectric Withstand (HI-POT)             | Primary to Secondary: 3000VAC for 1min, 10mA                                                                                |             |             |                          |  |
|                   | Insulation Resistance                     | Primary to Secondary: 10M ohm for 500VDC                                                                                    |             |             |                          |  |
| Safety            | Standards                                 | cULus 62368-1, IEC 62368-1                                                                                                  |             |             |                          |  |
| Approvals and EMC | EMI Emissions                             | FCC Part 15 Class B, CAN ICES-003(B)/NMB-003(B), EN 55032/CISPR 32 Class B Conducted and Radiated                           |             |             |                          |  |
| EIVIC             | Harmonic Current Emissions                | IEC 61000-3-2                                                                                                               |             |             |                          |  |
|                   | Voltage Fluctuations & Flicker            | IEC 61000-3-3                                                                                                               |             |             |                          |  |
|                   | Immunity                                  | EN 55035/CISPR 35: IEC 61000-4-2, IEC 61000-4-3, IEC 61000-4-4, IEC 61000-4-5, IEC 61000-4-6, IEC 61000-4-8, IEC 61000-4-11 |             |             |                          |  |
|                   | Dimensions (L x W x H)                    | 183.2mm (7.21in) x 81mm (3.19in) x 42.3mm (1.67in)                                                                          |             |             |                          |  |
|                   | Weight                                    | 820g                                                                                                                        |             |             |                          |  |
|                   | Cable Length                              | 1200mm 1500mm                                                                                                               |             |             |                          |  |
| Mechanical        | DC Cable Type                             | 16AWG*4C                                                                                                                    |             |             |                          |  |
|                   | DC Output Connector                       | 4 pin DIN                                                                                                                   |             |             |                          |  |
|                   | DC Plug Pin Assignment                    | P1(+); P2(+); P3(-); P4(-)                                                                                                  |             |             |                          |  |
|                   | Input Connector                           | IEC 60320 C14                                                                                                               |             |             |                          |  |