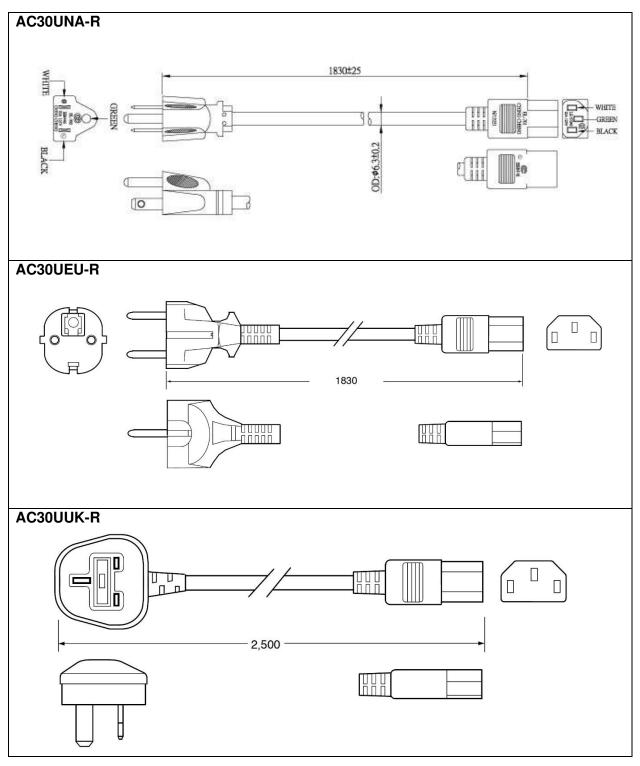

## Line Cords - Outline Drawings

# Line Cords - Sold Separately

| Model            |                 | AC30UNA-R                   | AC30UEU-R                                                                                                                                                                                                                                                                                                                                                                                                                                                                                                                                                                                                                                                                                                                                                                                                                                                                                                                                                                                                                                                                                                                                                                                                                                                                                                                                                                                                                                                                                                                                                                                                                                                                                                                                                                                                                                                                                                                                                                                                                                                                                                                      | AC30UUK-R                 |
|------------------|-----------------|-----------------------------|--------------------------------------------------------------------------------------------------------------------------------------------------------------------------------------------------------------------------------------------------------------------------------------------------------------------------------------------------------------------------------------------------------------------------------------------------------------------------------------------------------------------------------------------------------------------------------------------------------------------------------------------------------------------------------------------------------------------------------------------------------------------------------------------------------------------------------------------------------------------------------------------------------------------------------------------------------------------------------------------------------------------------------------------------------------------------------------------------------------------------------------------------------------------------------------------------------------------------------------------------------------------------------------------------------------------------------------------------------------------------------------------------------------------------------------------------------------------------------------------------------------------------------------------------------------------------------------------------------------------------------------------------------------------------------------------------------------------------------------------------------------------------------------------------------------------------------------------------------------------------------------------------------------------------------------------------------------------------------------------------------------------------------------------------------------------------------------------------------------------------------|---------------------------|
|                  | Plug Type       | North America<br>NEMA 5-15P | Continental Europe<br>CEE 7VIII                                                                                                                                                                                                                                                                                                                                                                                                                                                                                                                                                                                                                                                                                                                                                                                                                                                                                                                                                                                                                                                                                                                                                                                                                                                                                                                                                                                                                                                                                                                                                                                                                                                                                                                                                                                                                                                                                                                                                                                                                                                                                                | United Kingdom<br>BS 1363 |
|                  | Connector       | IEC320 C13                  | IEC320 C13                                                                                                                                                                                                                                                                                                                                                                                                                                                                                                                                                                                                                                                                                                                                                                                                                                                                                                                                                                                                                                                                                                                                                                                                                                                                                                                                                                                                                                                                                                                                                                                                                                                                                                                                                                                                                                                                                                                                                                                                                                                                                                                     | IEC320 C13                |
|                  | Wire Size       | 18 AWG                      | 0.75mm                                                                                                                                                                                                                                                                                                                                                                                                                                                                                                                                                                                                                                                                                                                                                                                                                                                                                                                                                                                                                                                                                                                                                                                                                                                                                                                                                                                                                                                                                                                                                                                                                                                                                                                                                                                                                                                                                                                                                                                                                                                                                                                         | 1.0mm                     |
| Specifications   | Temperature     | 60ºC                        | 70ºC                                                                                                                                                                                                                                                                                                                                                                                                                                                                                                                                                                                                                                                                                                                                                                                                                                                                                                                                                                                                                                                                                                                                                                                                                                                                                                                                                                                                                                                                                                                                                                                                                                                                                                                                                                                                                                                                                                                                                                                                                                                                                                                           | 70 ºC                     |
|                  | Amperage Rating | 10A                         | 6A                                                                                                                                                                                                                                                                                                                                                                                                                                                                                                                                                                                                                                                                                                                                                                                                                                                                                                                                                                                                                                                                                                                                                                                                                                                                                                                                                                                                                                                                                                                                                                                                                                                                                                                                                                                                                                                                                                                                                                                                                                                                                                                             | 10A                       |
|                  | Voltage Rating  | 125V                        | 250V                                                                                                                                                                                                                                                                                                                                                                                                                                                                                                                                                                                                                                                                                                                                                                                                                                                                                                                                                                                                                                                                                                                                                                                                                                                                                                                                                                                                                                                                                                                                                                                                                                                                                                                                                                                                                                                                                                                                                                                                                                                                                                                           | 250V                      |
|                  | Cable Length    | 1830mm                      | 1830mm                                                                                                                                                                                                                                                                                                                                                                                                                                                                                                                                                                                                                                                                                                                                                                                                                                                                                                                                                                                                                                                                                                                                                                                                                                                                                                                                                                                                                                                                                                                                                                                                                                                                                                                                                                                                                                                                                                                                                                                                                                                                                                                         | 2500mm                    |
| Safety Approvals |                 | CSA; UL                     | CEBEC; DEMKO;<br>DVE; FIMKO; GOST;<br>IMQ; KEMA;<br>NEMKO; NF; OVE;<br>SEMKO                                                                                                                                                                                                                                                                                                                                                                                                                                                                                                                                                                                                                                                                                                                                                                                                                                                                                                                                                                                                                                                                                                                                                                                                                                                                                                                                                                                                                                                                                                                                                                                                                                                                                                                                                                                                                                                                                                                                                                                                                                                   | BSI; Safety Mark          |
| Photos           |                 |                             |                                                                                                                                                                                                                                                                                                                                                                                                                                                                                                                                                                                                                                                                                                                                                                                                                                                                                                                                                                                                                                                                                                                                                                                                                                                                                                                                                                                                                                                                                                                                                                                                                                                                                                                                                                                                                                                                                                                                                                                                                                                                                                                                |                           |
|                  |                 | · A Barrier                 | - The state of the | O. B. Harrison            |