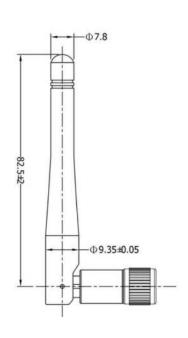

# **SPECIFICATIONS**

| Electrical       |                                |  |  |
|------------------|--------------------------------|--|--|
| Frequency Range  | 2400~2500 MHz<br>4900~5825 MHz |  |  |
| Polarization     | Linear                         |  |  |
| Gain             | 3 dBi                          |  |  |
| V.S.W.R          | < 2.0                          |  |  |
| Impedance        | 50Ω                            |  |  |
| Dimensions (mm): |                                |  |  |
| Body Length      | 108.0                          |  |  |
| Diameter         | 9.35 ± 0.05                    |  |  |
| Connection Type  | SMA Male                       |  |  |
| Mounting Method  | Screw                          |  |  |