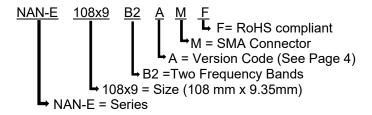

RoHS Compliant includes all homogeneous materials (see part numbering system for details)

| Environmental         |                                        |  |  |  |
|-----------------------|----------------------------------------|--|--|--|
| Operating Temperature | -40°C~+85°C                            |  |  |  |
| Vibration             | 10 ~ 55Hz with 1.5mm Amplitude 2 Hours |  |  |  |
| RoHS Compliant        | Yes                                    |  |  |  |