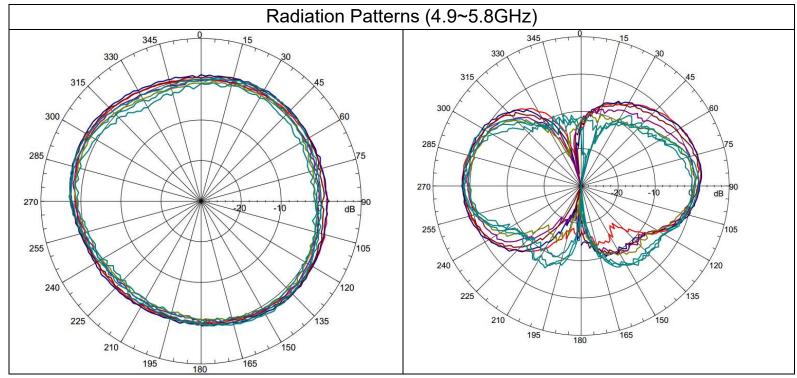

# **SPECIFICATIONS**

| Electrical       |                                |  |  |
|------------------|--------------------------------|--|--|
| Frequency Range  | 2400~2500 MHz<br>4900~5825 MHz |  |  |
| Polarization     | Linear                         |  |  |
| Gain             | 3 dBi                          |  |  |
| V.S.W.R          | < 2.0                          |  |  |
| Impedance        | 50Ω                            |  |  |
| Dimensions (mm): |                                |  |  |
| Body Length      | 108.0                          |  |  |
| Diameter         | 9.35 ± 0.05                    |  |  |
| Connection Type  | SMA Male                       |  |  |
| Mounting Method  | Screw                          |  |  |