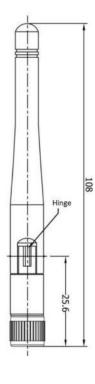

# **SPECIFICATIONS**

| Electrical       |                                |  |  |
|------------------|--------------------------------|--|--|
| Frequency Range  | 2400~2500 MHz<br>4900~5825 MHz |  |  |
| Polarization     | Linear                         |  |  |
| Gain             | 3 dBi                          |  |  |
| V.S.W.R          | < 2.0                          |  |  |
| Impedance        | 50Ω                            |  |  |
| Dimensions (mm): |                                |  |  |
| Body Length      | 108.0                          |  |  |
| Diameter         | 9.35 ± 0.05                    |  |  |
| Connection Type  | SMA Male                       |  |  |
| Mounting Method  | Screw                          |  |  |