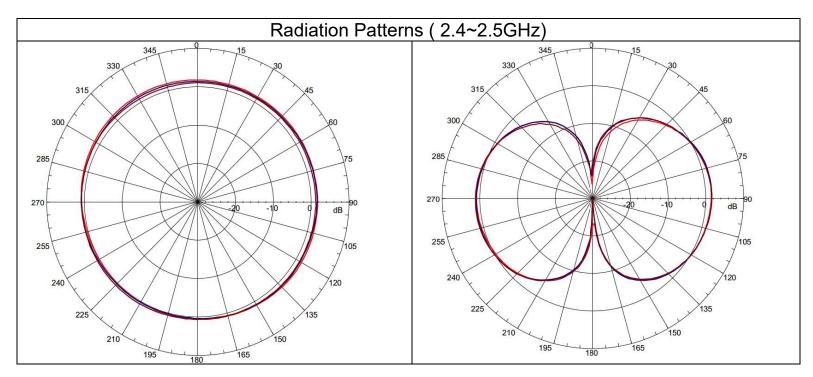

# **SPECIFICATIONS**

| Electrical       |                                |  |  |
|------------------|--------------------------------|--|--|
| Frequency Range  | 2400~2500 MHz<br>4900~5825 MHz |  |  |
| Polarization     | Linear                         |  |  |
| Gain             | 3 dBi                          |  |  |
| V.S.W.R          | < 2.0                          |  |  |
| Impedance        | 50Ω                            |  |  |
| Dimensions (mm): |                                |  |  |
| Body Length      | 108.0                          |  |  |
| Diameter         | 9.35 ± 0.05                    |  |  |
| Connection Type  | SMA Male                       |  |  |
| Mounting Method  | Screw                          |  |  |